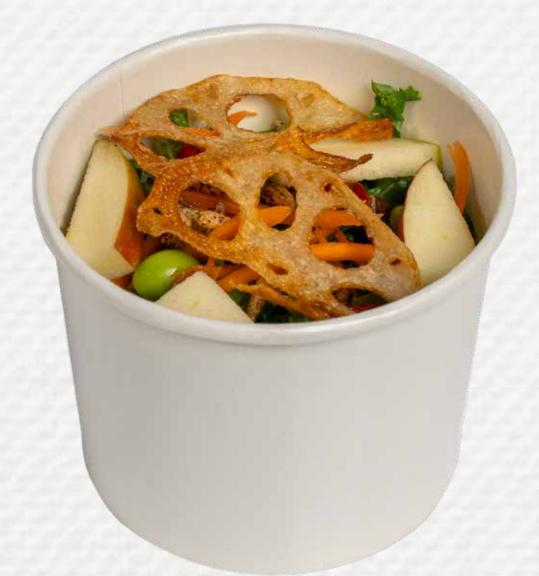

#### Kale

Edamame, crispy wild rice, lotus chips, & pink lady apple with goma dressing

Soy | Egg | Sesame | Celery | Gluten