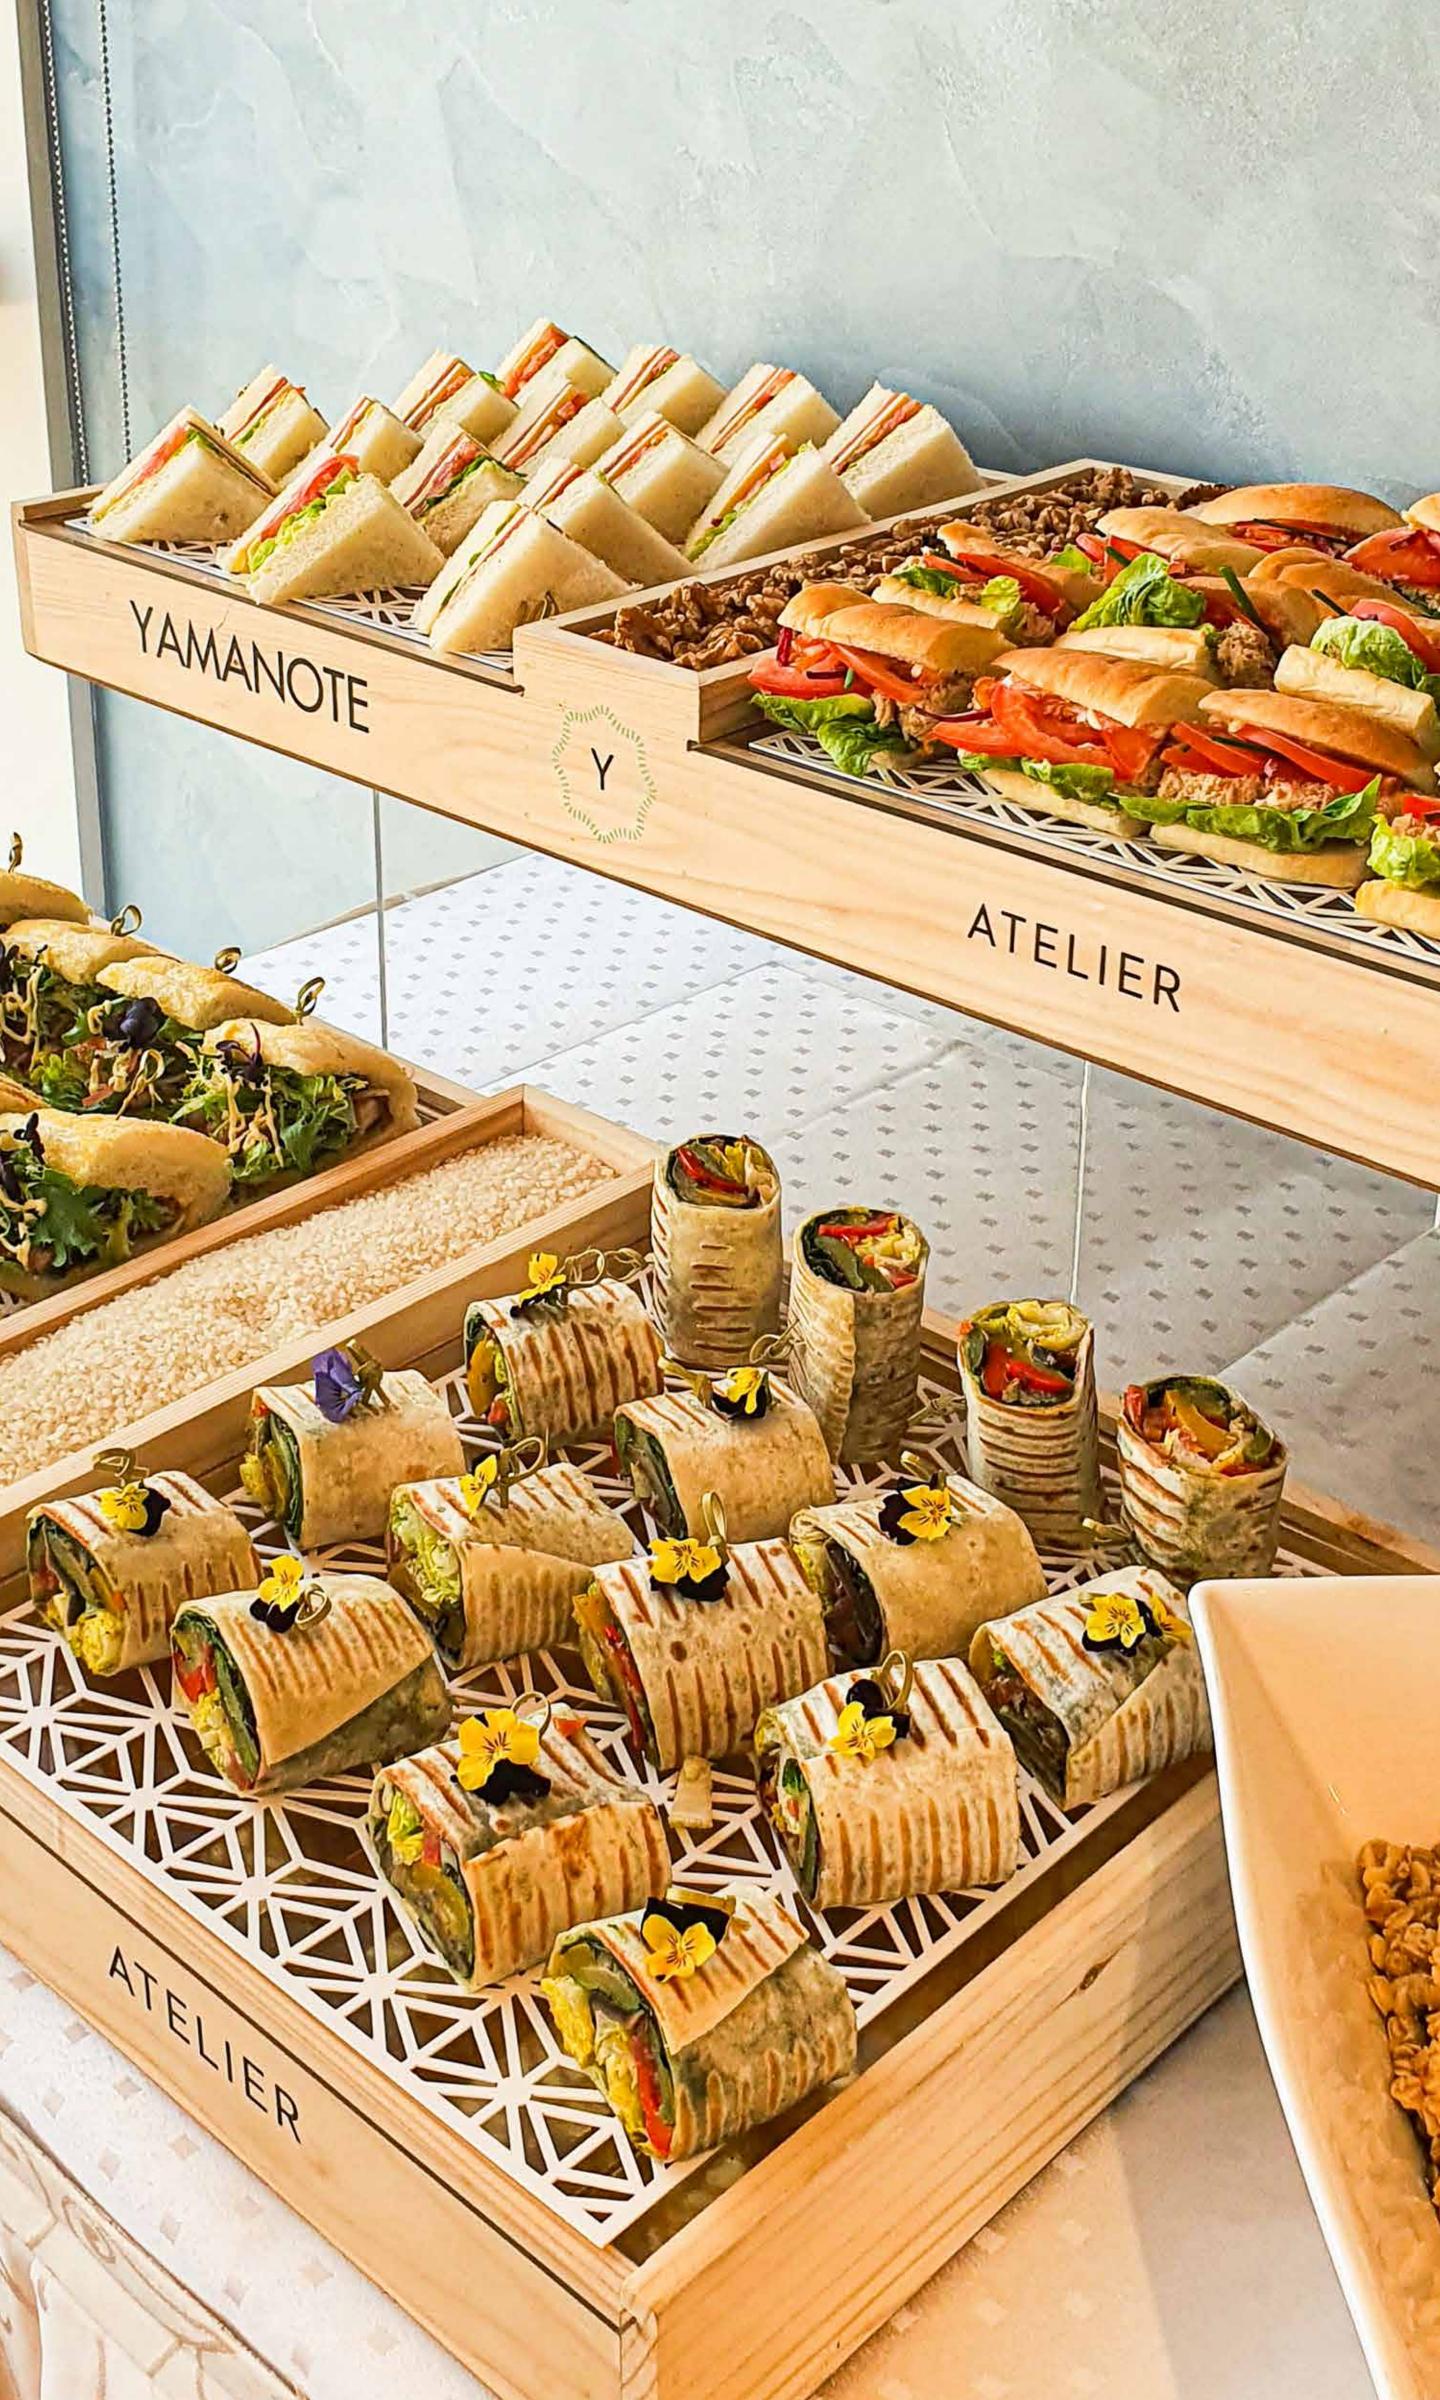

# MINI SANDWICHES

Japanese Egg Egg & japanese mayo Wheat | Gluten | Milk Egg | Mustard

Tuna, japanese mayo & tomato Wheat | Gluten | Milk Fish | Egg

BLT Turkey bacon, lettuce, tomato & cheese Wheat | Gluten | Milk Fish | Egg

Chicken Cutlet Deep fried chicken & tomato Wheat | Gluten Milk | Egg

#### Chicken Wrap

Tortilla with deep fried chicken, tomato & sriracha mayo

Gluten | Egg | Dairy Sulfite | Mustard | Soy

#### Chicken Panini

Toasted panini with tender chicken breast, cabbage salad, cheddar cheese, & Japanese mayo *Gluten* | Egg | Dairy Soy | Sesame

#### Vegetarian Roasted vegetable, cheese & pesto sauce Dairy | Gluten