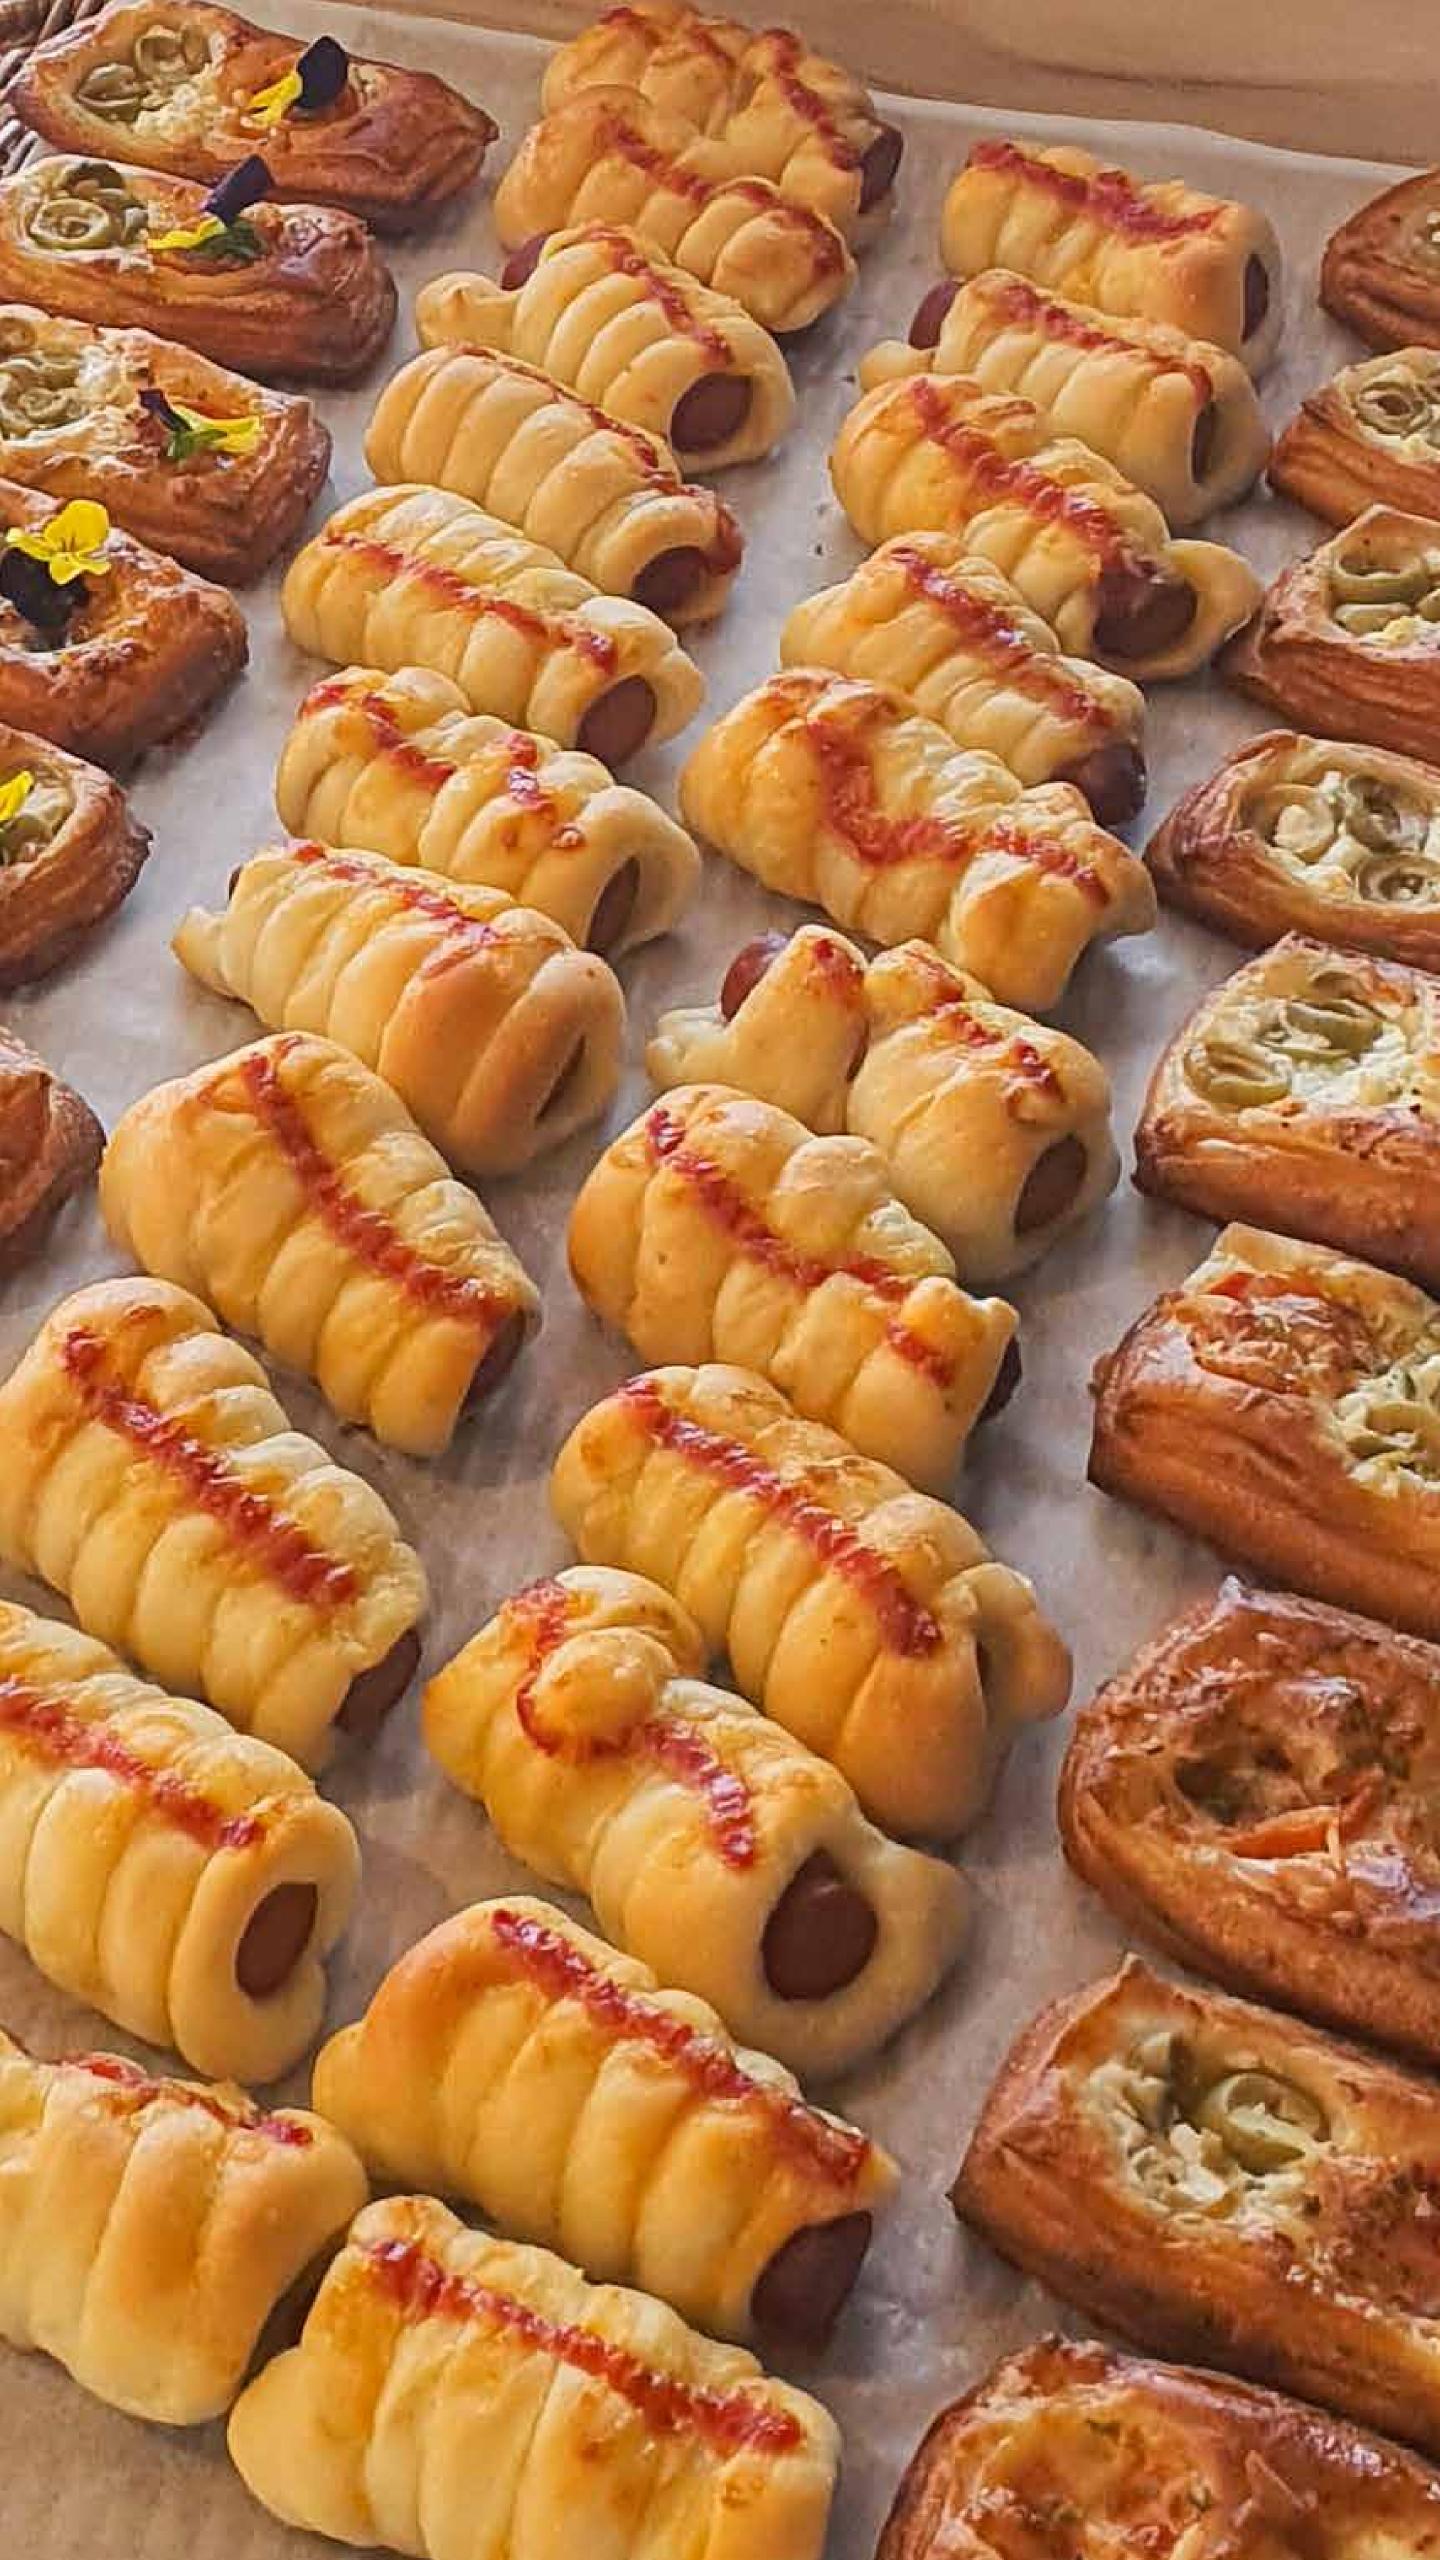

#### Beef Sausage

A classic beef sausage roll with ketchup & Japanese mayo on top Egg | Milk | Soy Gluten | Celery