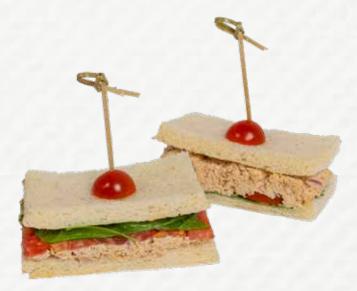

# MINI SANDWICHES

Japanese Egg Egg & japanese mayo Wheat | Gluten | Milk Egg | Mustard

Tuna, japanese mayo & tomato Wheat | Gluten | Milk Fish | Egg

BLT Turkey bacon, lettuce, tomato & cheese Wheat | Gluten | Milk Fish | Egg