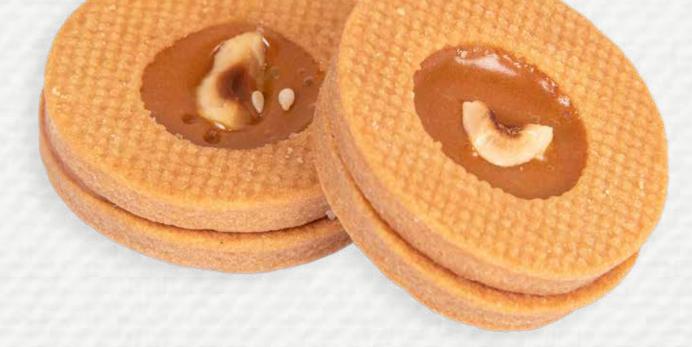

#### Salted Caramel Cookie

Hazelnut, butter, sugar, flour, egg, vanilla, salt, cream, white chocolate

Egg | Milk | Wheat Gluten | Soya | Hazelnut