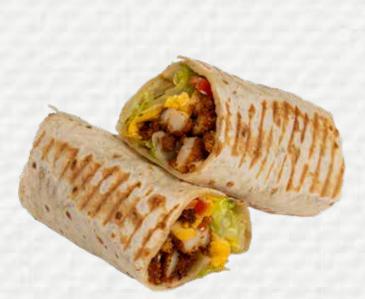

#### Chicken Wrap

Tortilla with deep fried chicken, tomato & sriracha mayo

Gluten | Egg | Dairy Sulfite | Mustard | Soy