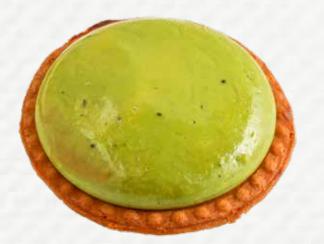

#### Mini Matcha Tart

Sweet shortcrust pastry tart filled with matcha, cream, & cheese Wheat | Gluten Egg | Milk