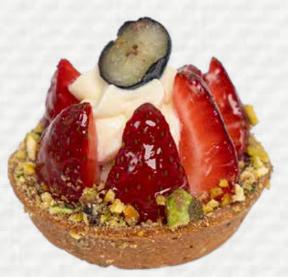

#### Mini Strawberry Tart

Crunchy pie filled vanilla cream and raspberry sauce topped fresh strawberry and pistachio nuts Wheat | Gluten | Soy Egg | Milk | Almond

Pistachio