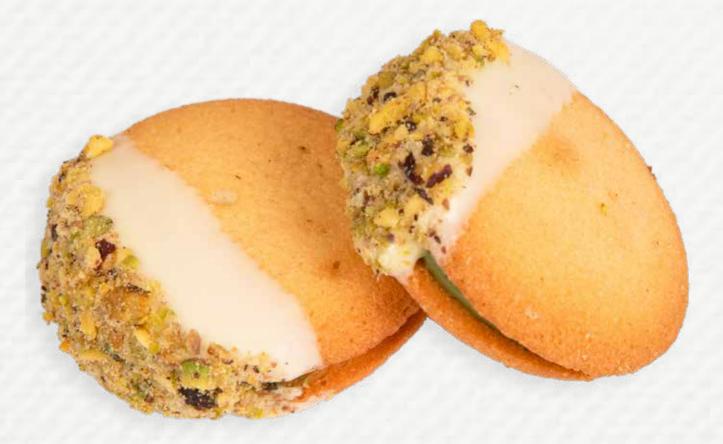

# COOKIES

Pistachio Cookie Pistachio, white chocolate, butter, sugar, egg, salt, flour, vanilla Egg | Milk | Wheat Gluten | Soya | Pistachio Nuts