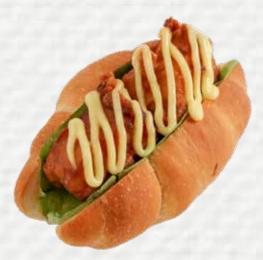

#### Beef Sausage

A classic beef sausage roll with ketchup & Japanese mayo on top Egg | Milk | Soy Gluten | Celery