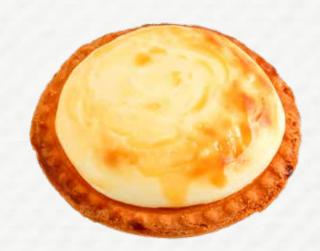

#### Mini Cheese Tart

Sweet shortcrust pastry tart filled with creamy cheese Wheat | Gluten | Egg Milk | Cheese