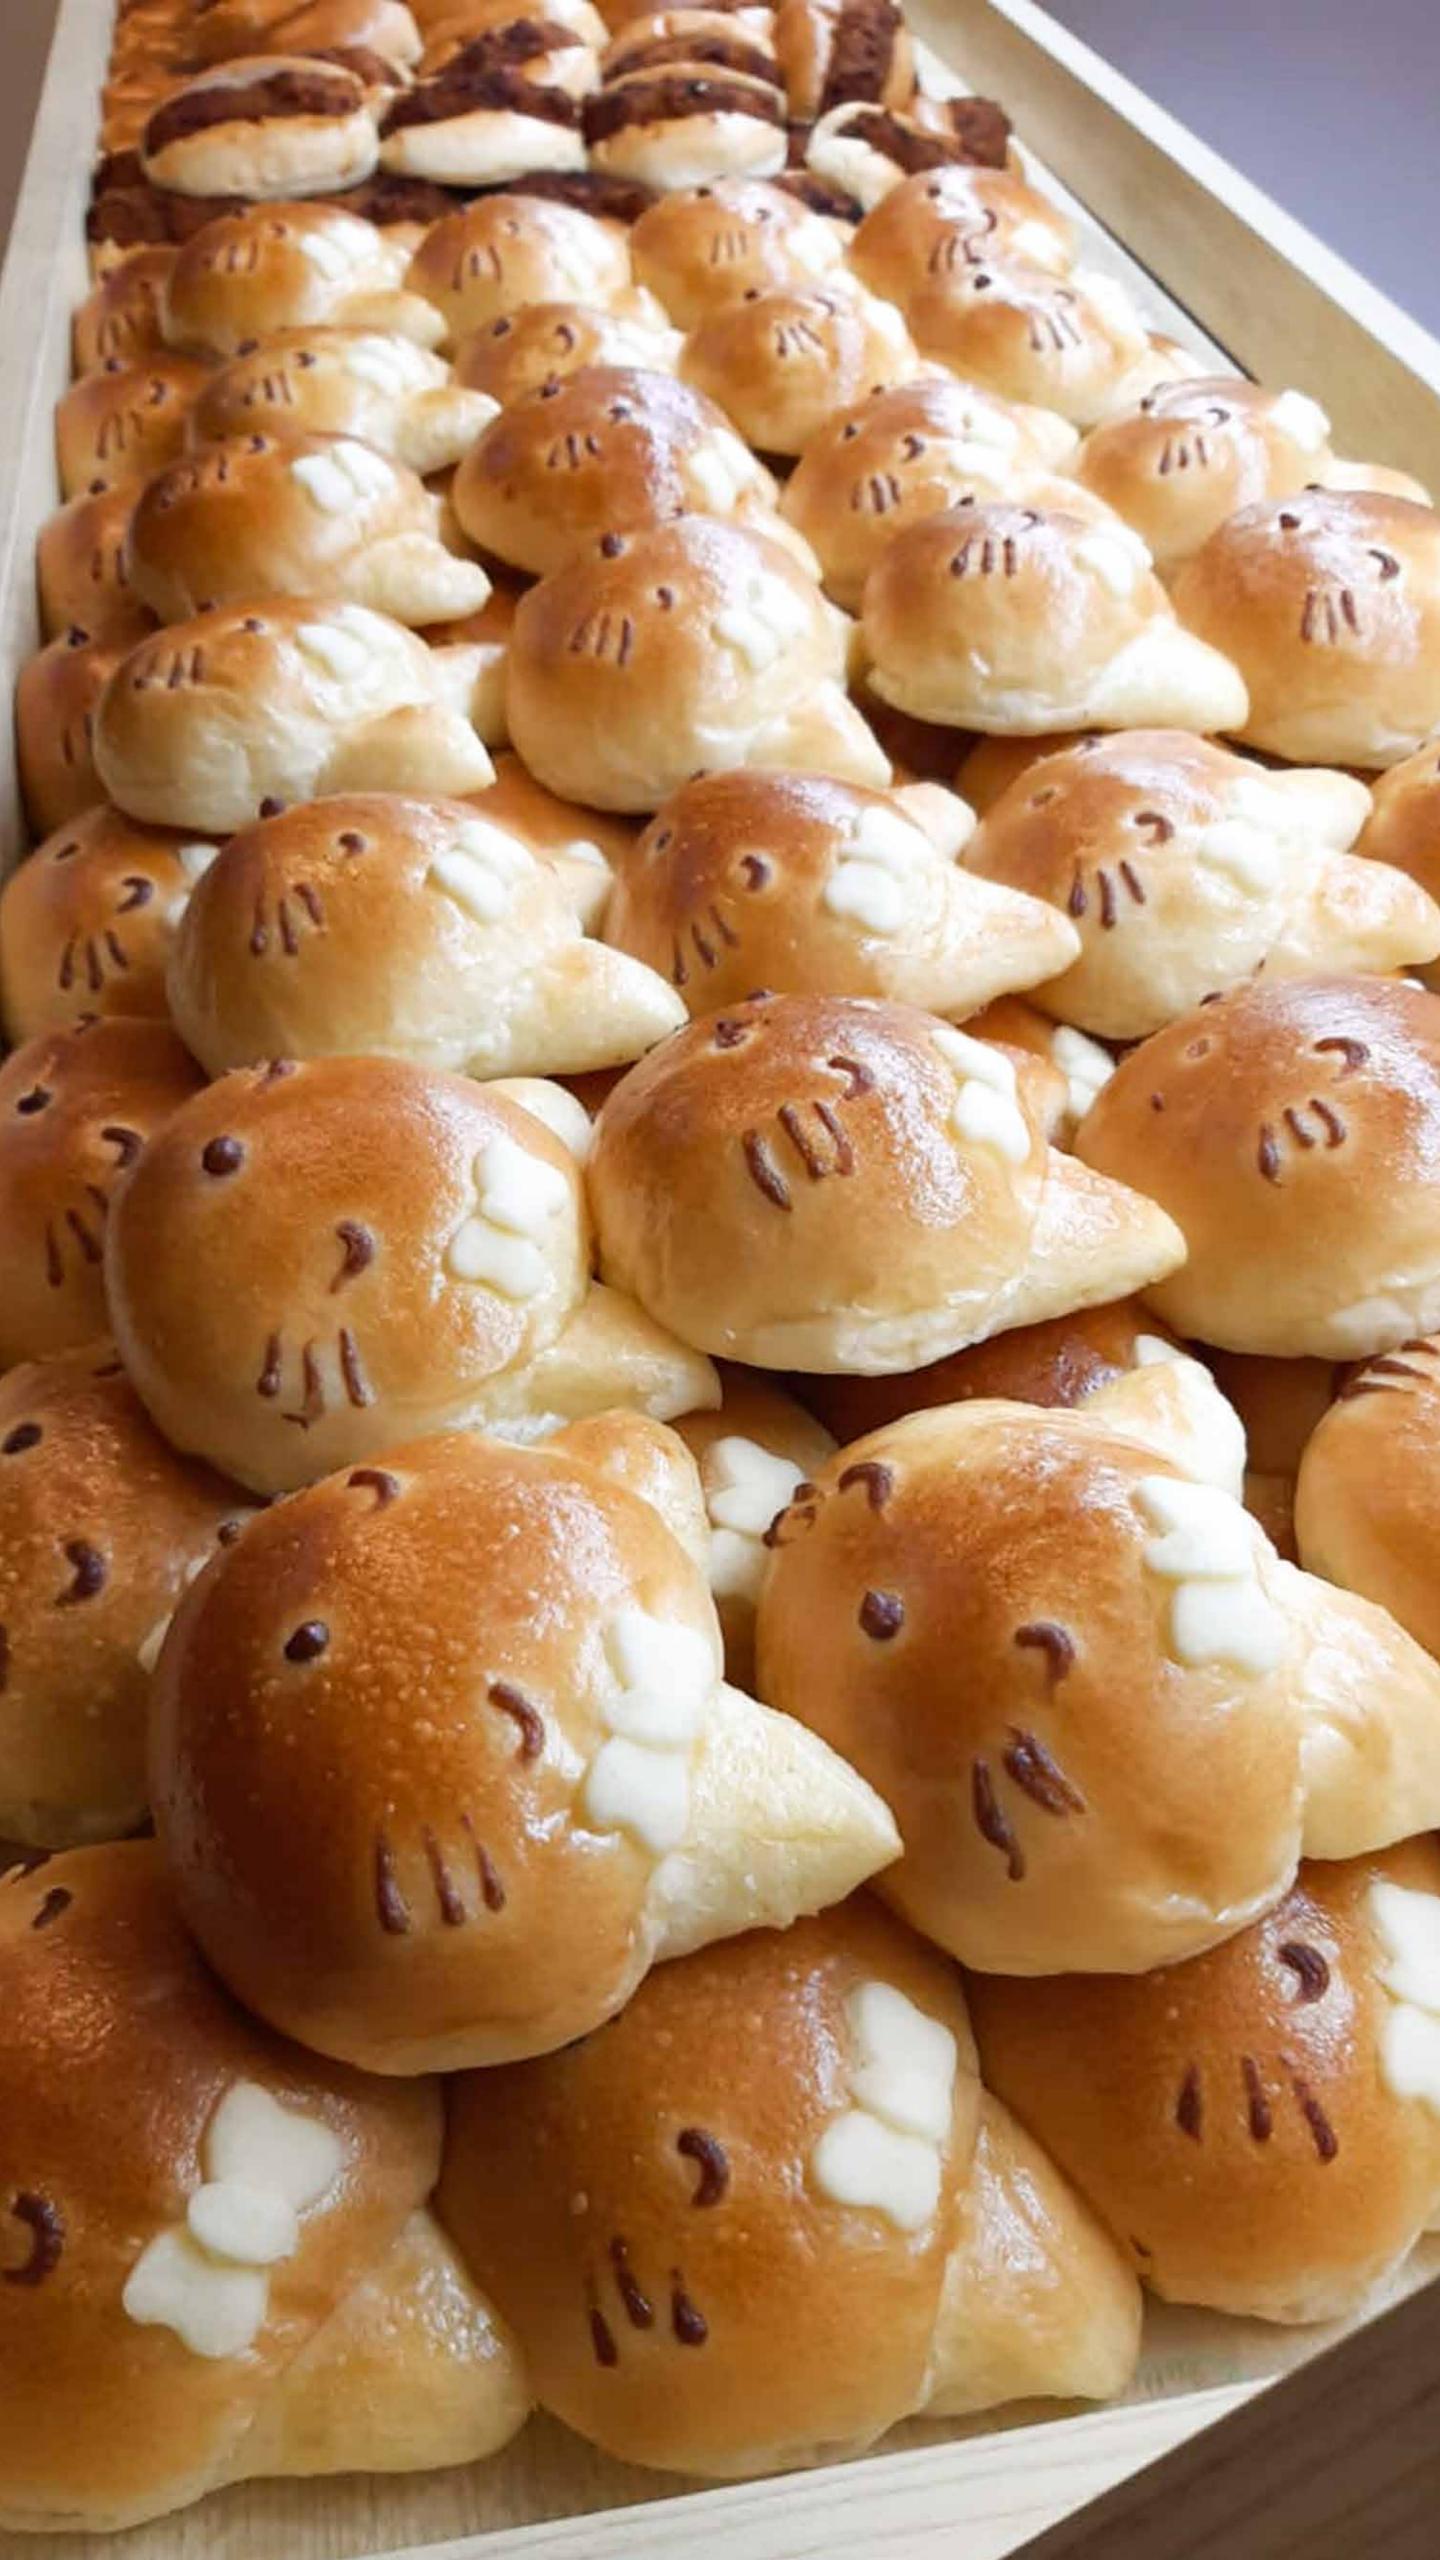

# **MINI CHARACTERS**

Kitty NutellaSweet dough with Nutella fillingEgg | Milk | GlutenHazelnut | Soya

Pikachu Sweet dough, totoro filling, chocolate icing sugar, & kinder chocolate Egg | Milk | Soy | Gluten

Minion Yellow dough with crunchy chocolate cream filling Egg | Milk | Soy Hazelnut | Gluten

Totoro Sweet dough with chocolate custard filling Egg | Milk | Soy | Gluten