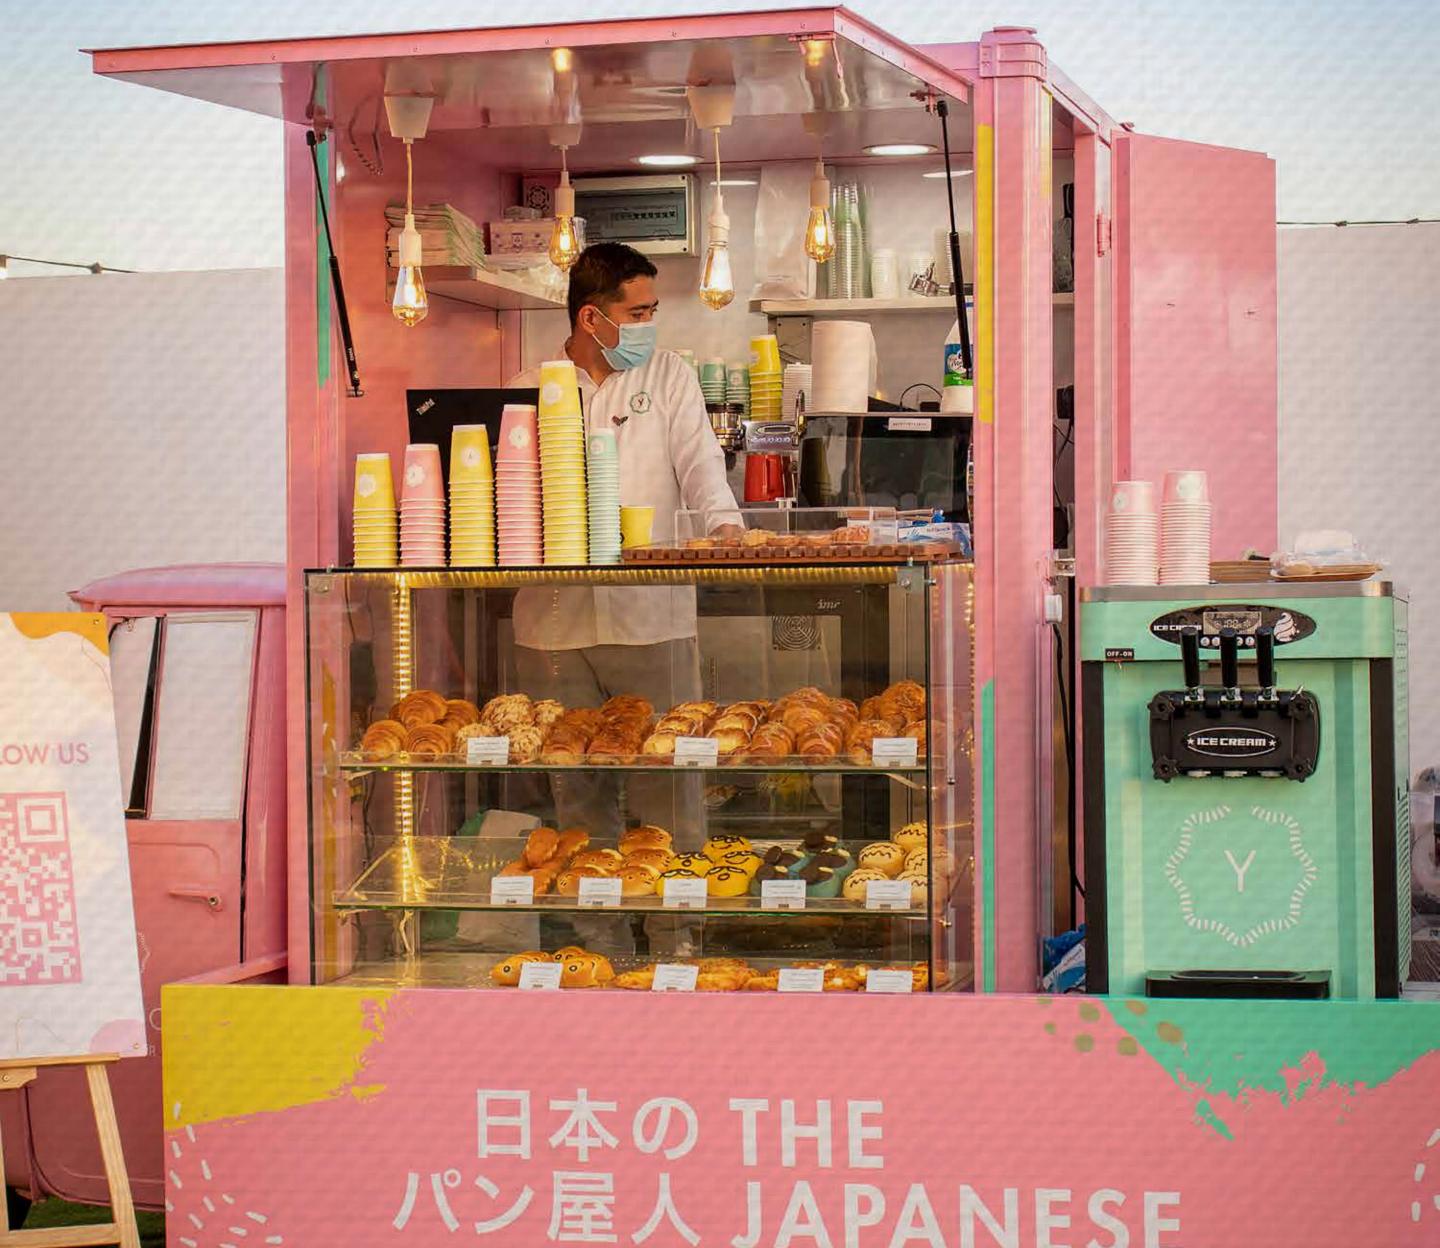

# LIVE STATION

- Crepe Station
  AED 40/hr/p.p.
- Ice Cream Station (japanese soft serve ice cream)
  - AED 40/hr/p.p.
  - AED 70/2 hrs/p.p.
  - AED 100/3 hrs/p.p.

Coffee Station
AED 55/2 hrs/p.p.

## SERVICES

- Yamanote Trolley
  - AED 550/day
- Yamanote Tuk Tuk
  AED 2,500/ day

- Transportation Fees
  - Dubai/Sharjah
     AED 300/minimum order
     AED 2,500
- Waitress / Waiter or Barista
  - AED 300/per day
- Set Up Fees
  - Free for more than AED 2,000 without trolley or Tuk Tuk
  - AED 2,500 with trolley or Tuk Tuk
- Al Ain & Abu Dhabi
   AED 500/minimum order
   AED 4,000
- RAK & Fujairah & Others AED 550/minimum order AED 4,000