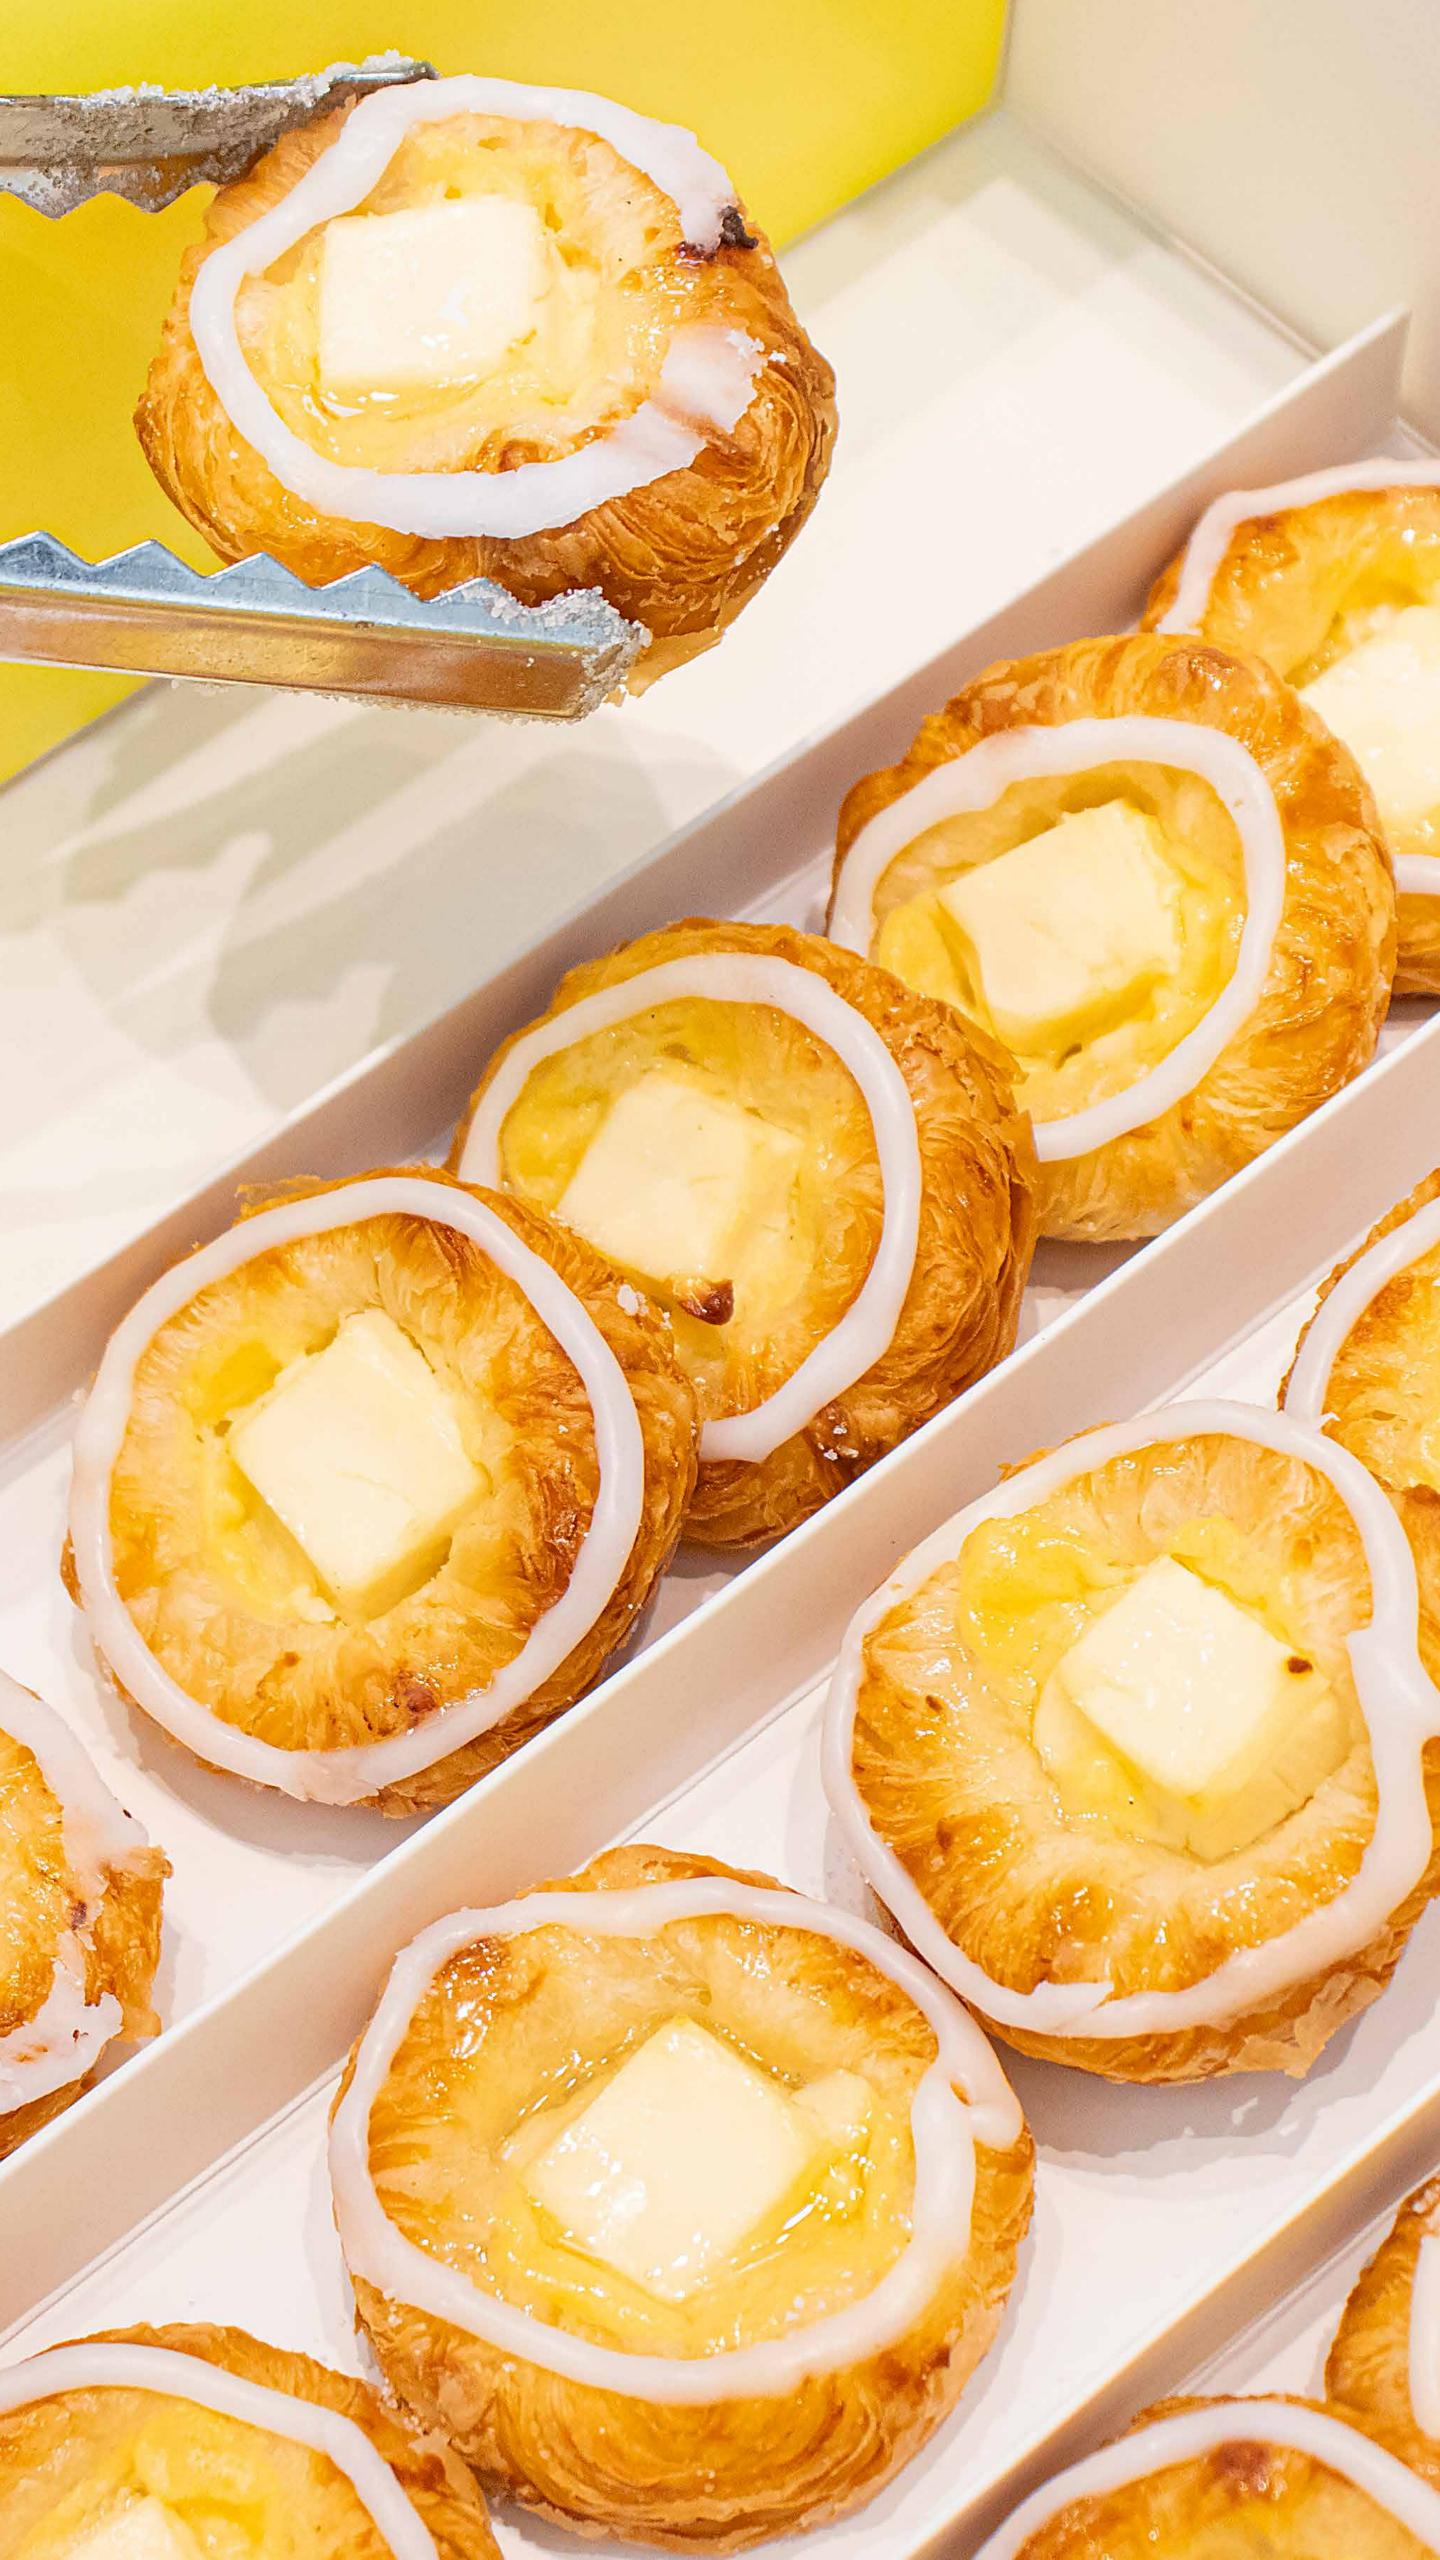

#### Yamanote Croissant

Croissant, cream cheese & custard cream Wheat | Gluten | Milk Egg

Almond Croissant

Rose Croissant

Croissant, strawberry filling & rose flavor icing Egg | Milk | Soy Almond Nuts | Pistachio Nuts