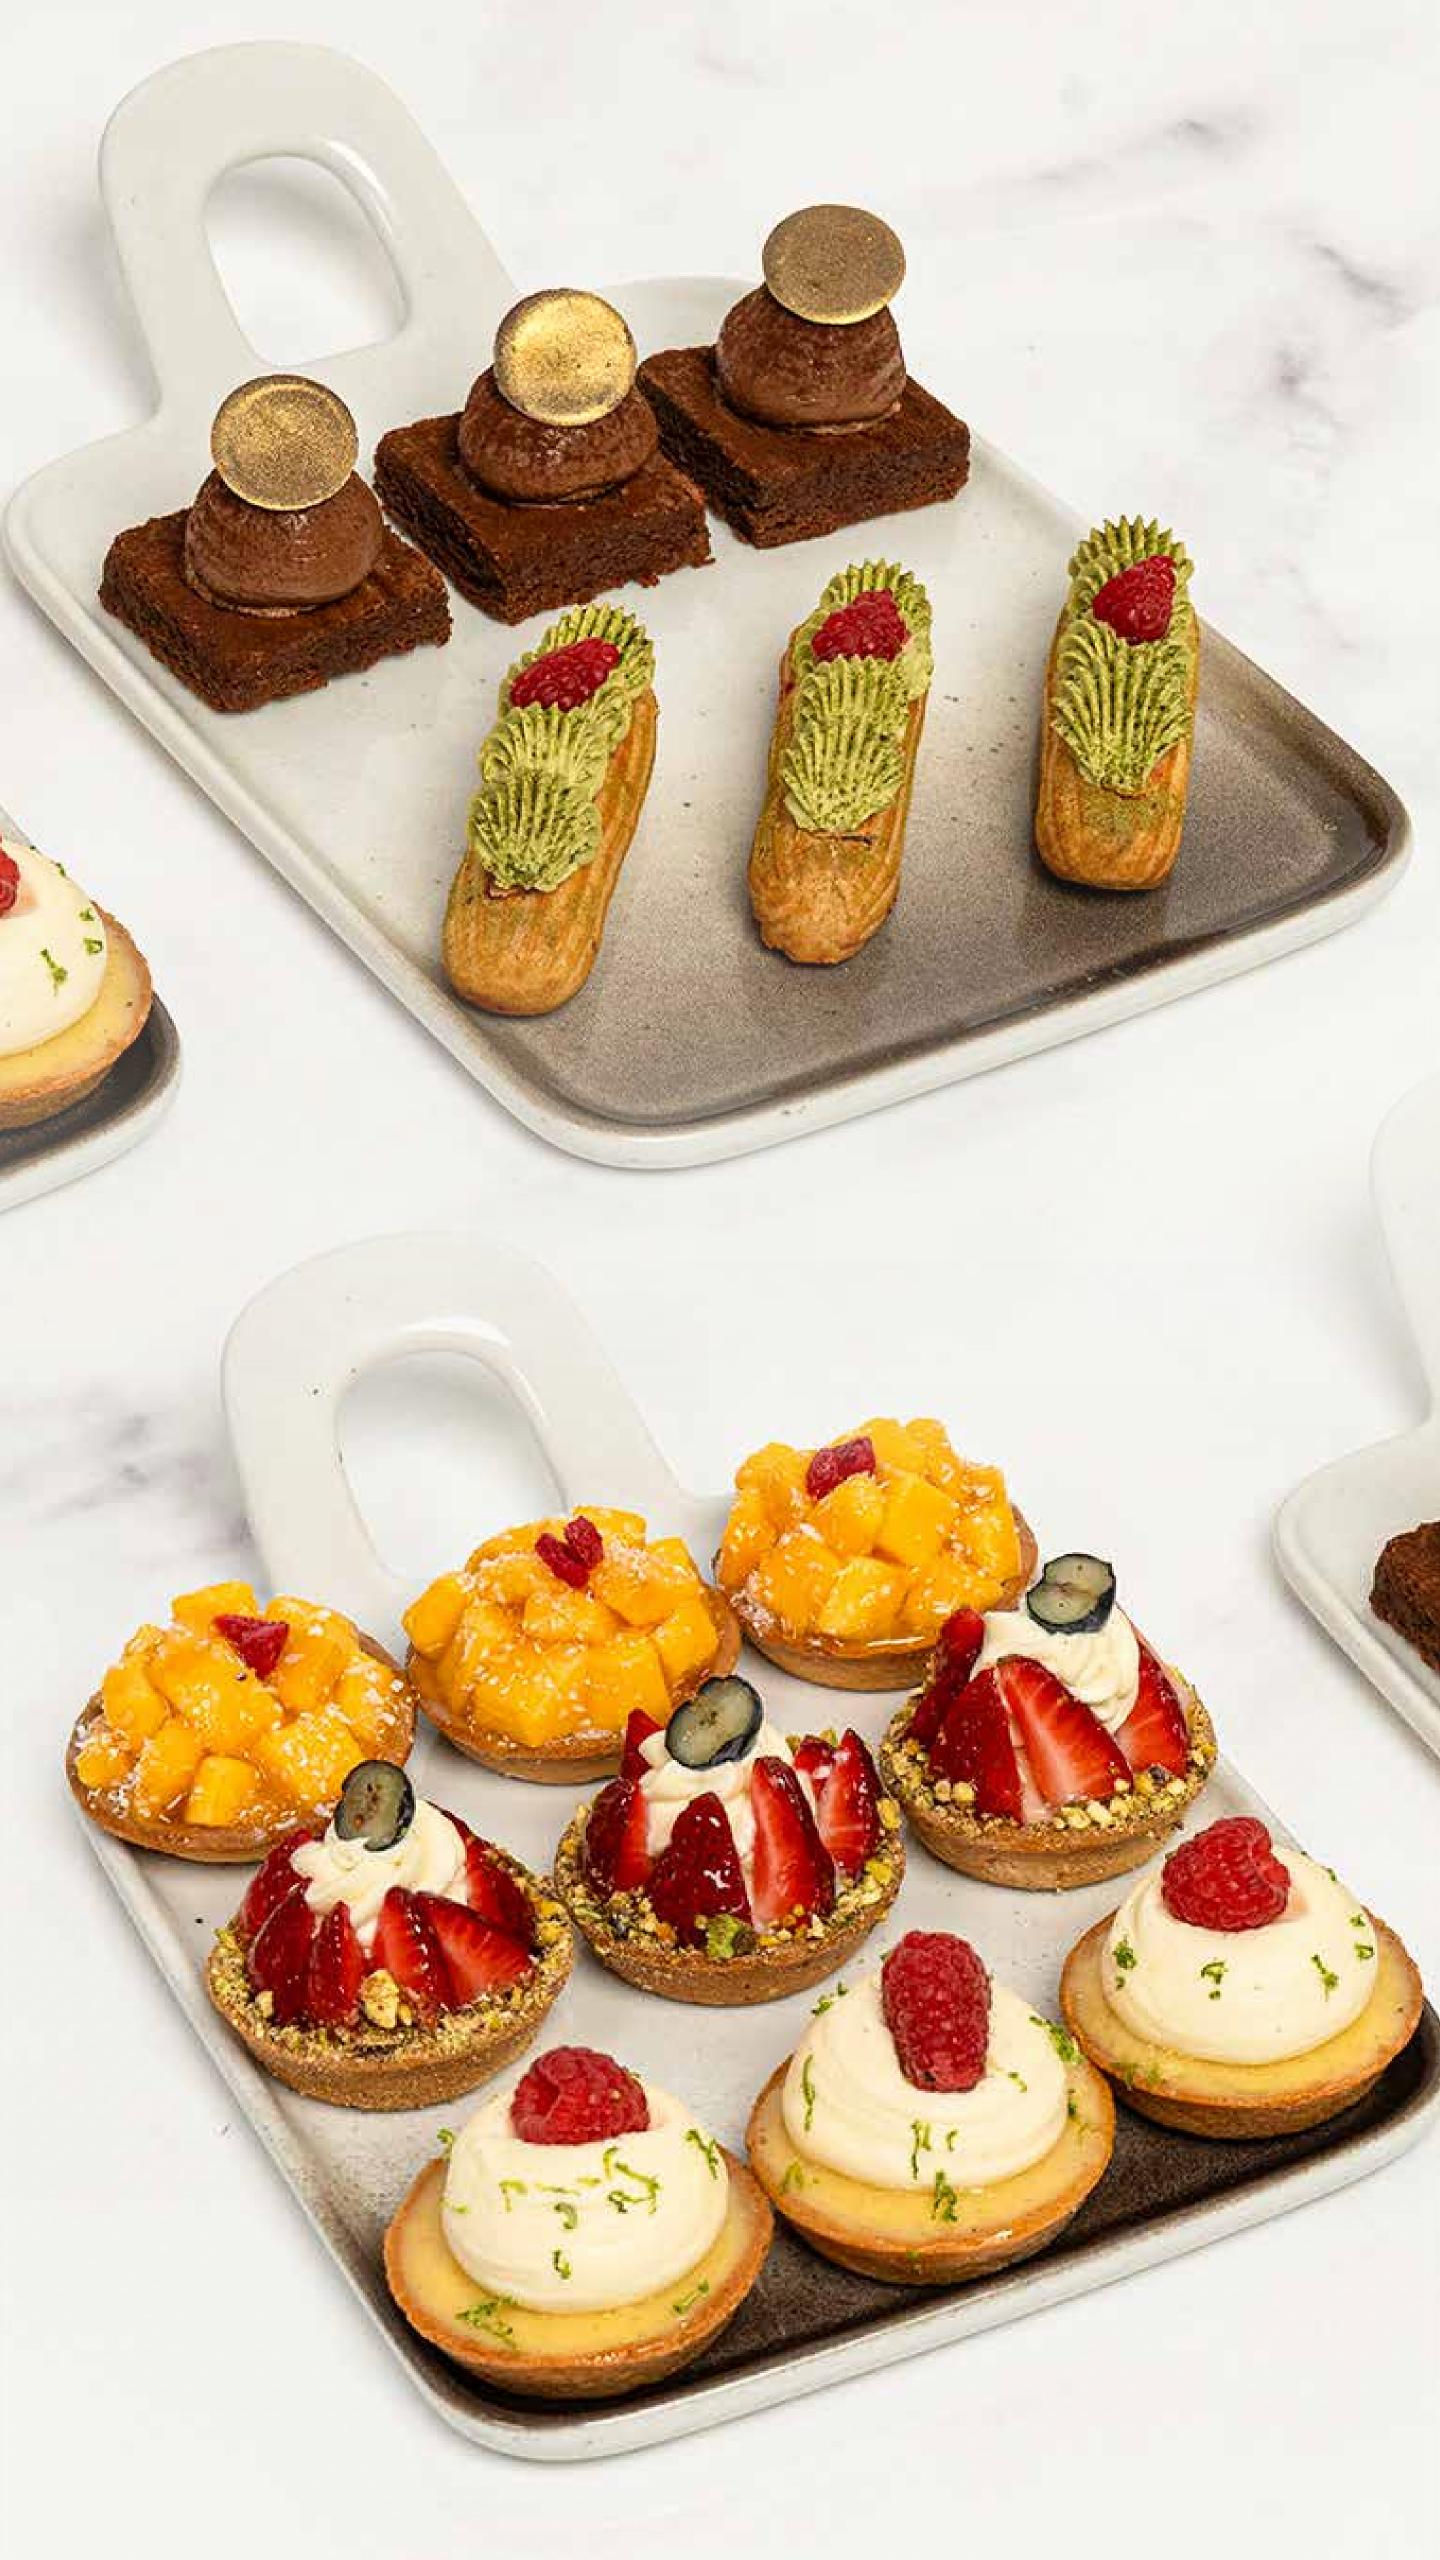

#### Mini Matcha Tart

Sweet shortcrust pastry tart filled with matcha, cream, & cheese Wheat | Gluten Egg | Milk

#### Mini Cheese Tart

Sweet shortcrust pastry tart filled with creamy cheese Wheat | Gluten | Egg Milk | Cheese

#### Mini Chocolate Tart

Sweet shortcrust pastry tart filled with chocolate, cream & cheese Wheat Gluten Egg Milk | Hazelnut Soy

#### Mini Yuzu Tart

Crunchy pie filled yuzu light cream and vanilla cream Wheat | Gluten | Soy Egg | Milk | Almond

#### Mini Strawberry Tart

Crunchy pie filled vanilla cream and raspberry sauce topped fresh strawberry and pistachio nuts Wheat | Gluten | Soy Egg | Milk | Almond

Pistachio

#### Mini Mango Tart Crunchy pie filled custard cream and coconut topped cubes fresh mango mixed mango sauce

Wheat | Gluten | Soy Egg | Milk | Almond

#### Mini Chocolate Brownie

Moist chocolate brownie topped dark chocolate cream and cocoa powder Wheat | Gluten | Soy Egg | Milk

#### Mini Éclair Matcha Raspberry

eclair dough filled matcha tiramisu cream and raspberry sauce Wheat | Gluten | Soy Egg | Milk