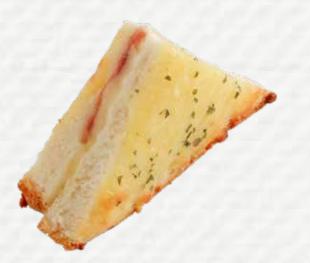

#### Croque Monsieur

Toast with turkey ham, béchamel sauce & cheese toast

Gluten

Egg | Milk | Soy