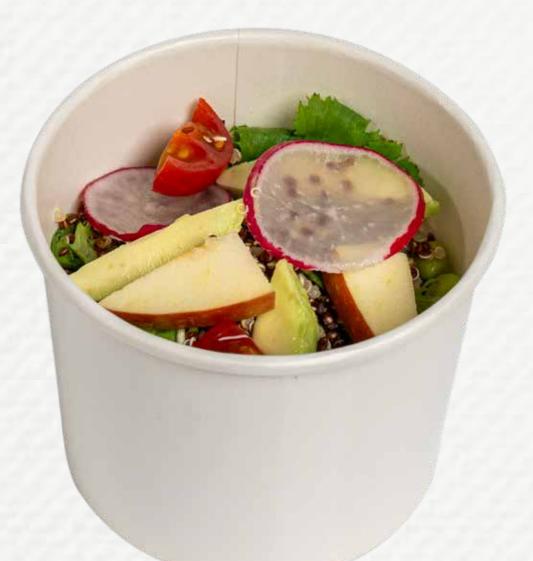

#### Quinoa

Fluffy organic quinoa tossed with roasted almonds, cherry tomatoes, cucumber, green apple, avocado, & beetroot Almond | Gluten | Milk Gluten