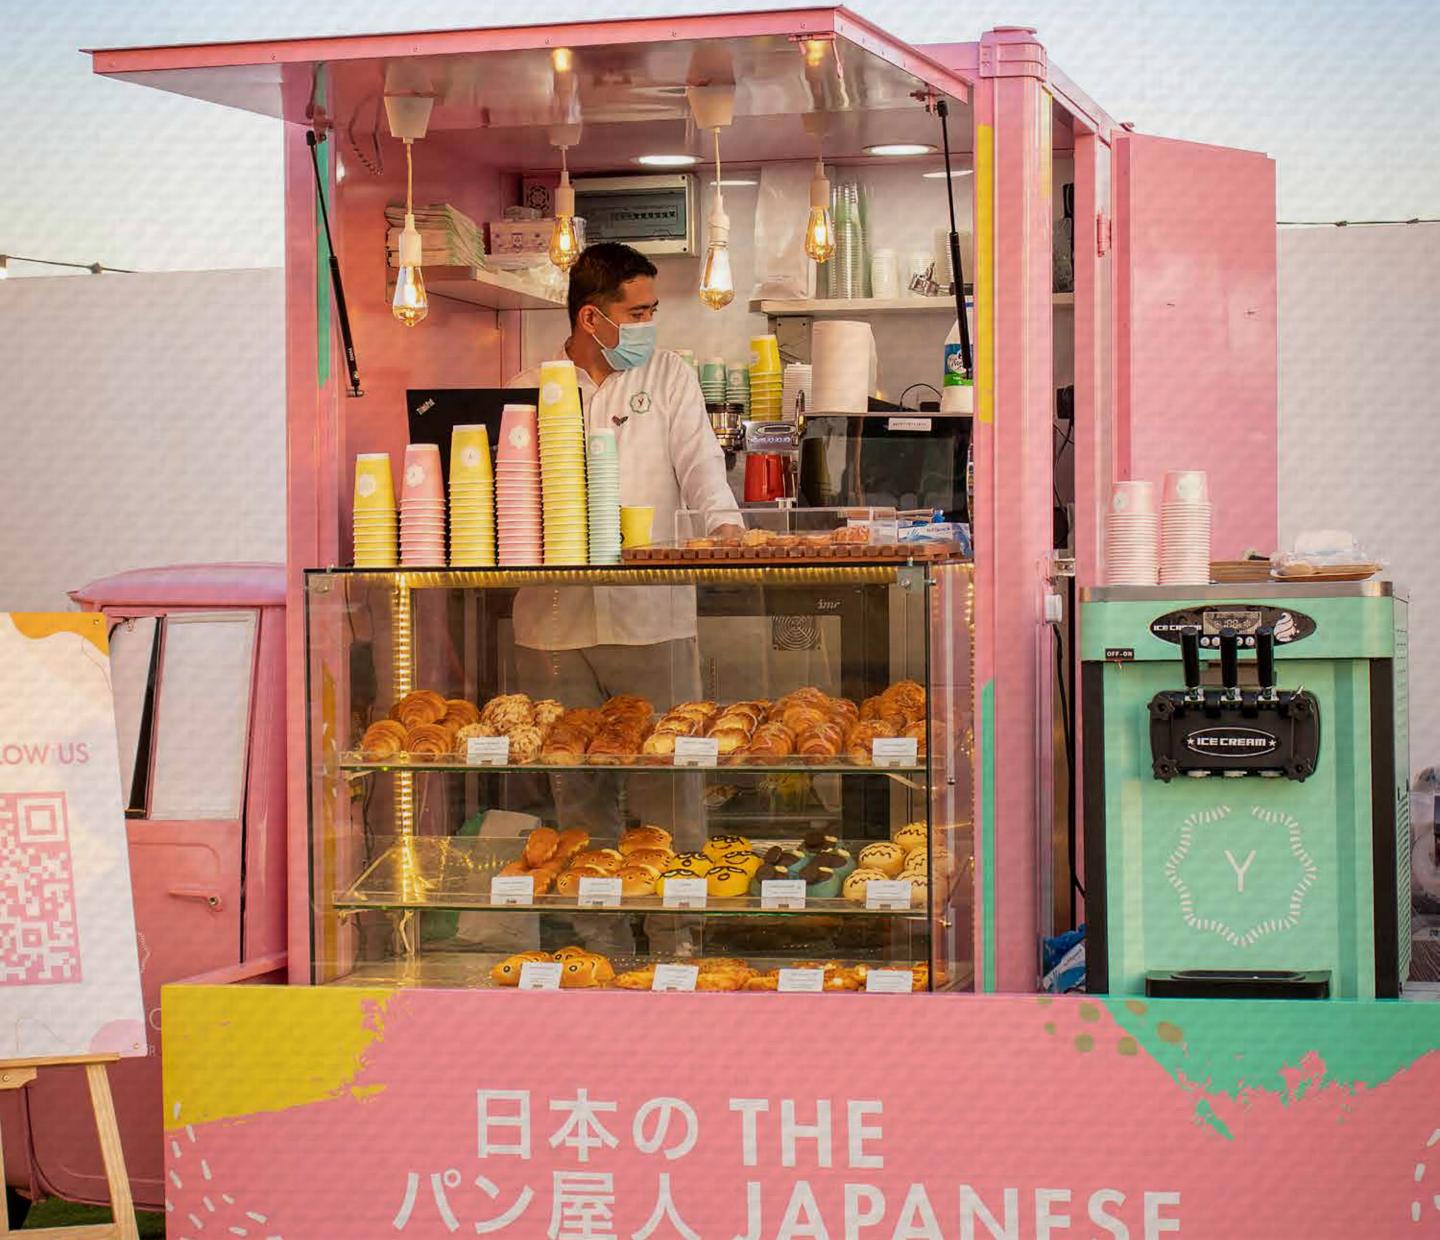

## SERVICES

- Yamanote Trolley
  - AED 550/day
- Yamanote Tuk Tuk
  AED 2,500/ day

- Transportation Fees
  - Dubai/Sharjah
     AED 300/minimum order
     AED 2,500
- Waitress / Waiter or Barista
  - AED 300/per day
- Set Up Fees
  - Free for more than AED 2,000 without trolley or Tuk Tuk
  - AED 2,500 with trolley or Tuk Tuk
- Al Ain & Abu Dhabi
   AED 500/minimum order
   AED 4,000
- RAK & Fujairah & Others AED 550/minimum order AED 4,000