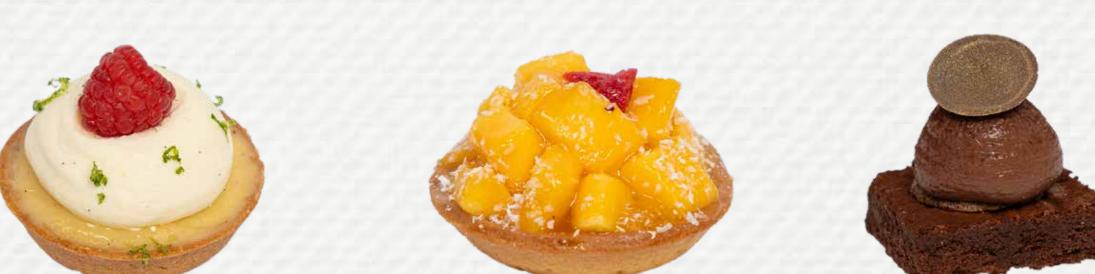

#### Mini Strawberry Tart

Crunchy pie filled vanilla cream and raspberry sauce topped fresh strawberry and pistachio nuts Wheat | Gluten | Soy Egg | Milk | Almond

Pistachio

#### Mini Mango Tart Crunchy pie filled custard cream and coconut topped cubes fresh mango mixed mango sauce

Wheat | Gluten | Soy Egg | Milk | Almond

#### Mini Chocolate Brownie

Moist chocolate brownie topped dark chocolate cream and cocoa powder Wheat | Gluten | Soy Egg | Milk