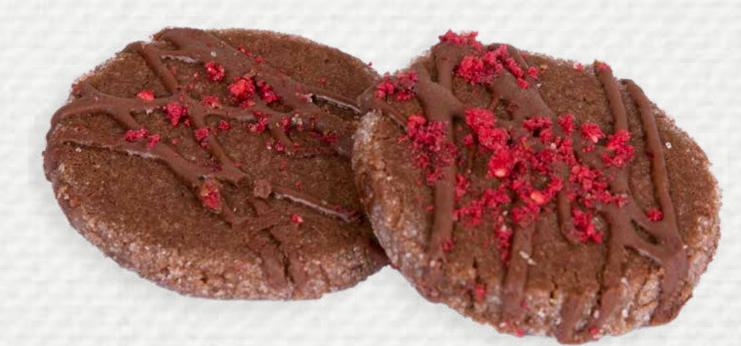

#### Chocolate Shortbread Cookie

Dark chocolate, milk chocolate, raspberry, sugar, butter, salt, flour, cocoa, cornflour