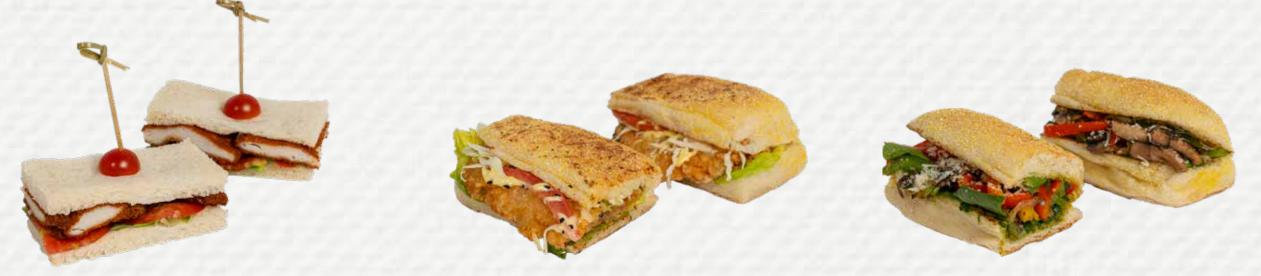

# MINI SANDWICHES

Japanese Egg Egg & japanese mayo Wheat | Gluten | Milk Egg | Mustard

Tuna, japanese mayo & tomato Wheat | Gluten | Milk Fish | Egg

BLT Turkey bacon, lettuce, tomato & cheese Wheat | Gluten | Milk Fish | Egg

Chicken Cutlet Deep fried chicken & tomato Wheat | Gluten Milk | Egg

#### Chicken Wrap

Tortilla with deep fried chicken, tomato & sriracha mayo

Gluten | Egg | Dairy Sulfite | Mustard | Soy

#### Chicken Panini

Toasted panini with tender chicken breast, cabbage salad, cheddar cheese, & Japanese mayo *Gluten* | Egg | Dairy Soy | Sesame