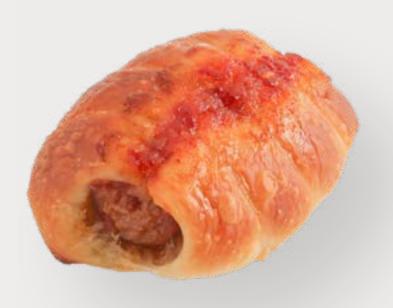

Egg | Milk | Soy | Gluten

Beef Sausage
A classic beef sausage roll
with ketchup & Japanese
mayo on top

Egg | Milk | Soy
Gluten | Celery

Halloumi Bar
Croissant with zaatar,
halloumi cheese & cherry
tomato