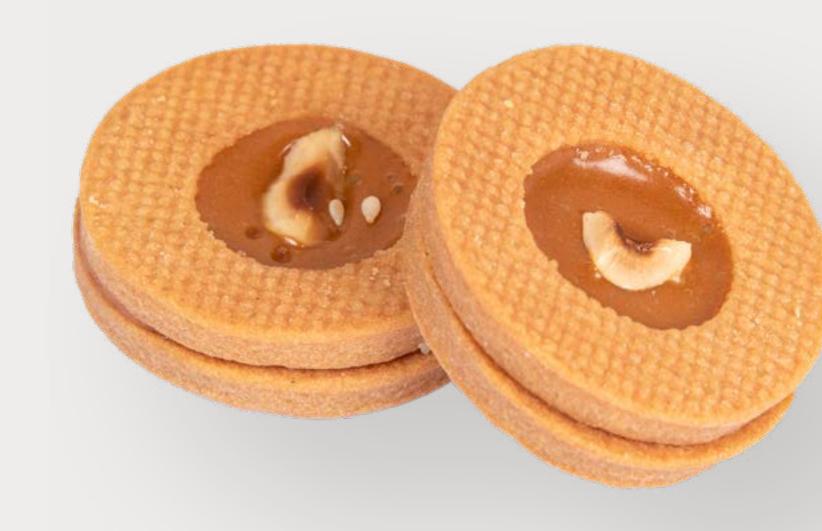

## Salted Caramel Cookie

Hazelnut, butter, sugar, flour, egg, vanilla, salt, cream, white chocolate

Egg | Milk | Wheat Gluten | Soya | Hazelnut