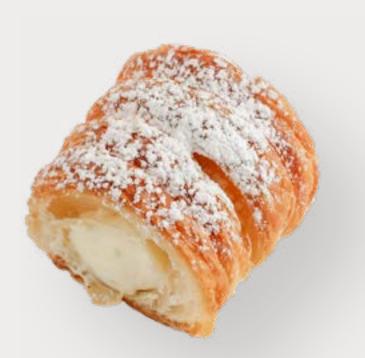

Egg | Milk | Soy | Gluten

Red Fruit Bar
Croissant with custard,
almond cream & 3 kinds of
fresh fruits

Egg | Milk | Soy
Gluten | Almond Nuts

Custard Pie
Roll filled with custard
whipping cream

Egg | Milk | Soy | Gluten