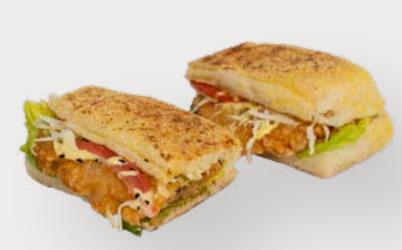

Chicken Panini
Toasted panini with tender chicken breast, cabbage salad, cheddar cheese, & Japanese mayo

Gluten | Egg | Dairy
Soy | Sesame

Vegetarian
Roasted vegetable, cheese
& pesto sauce

Dairy | Gluten