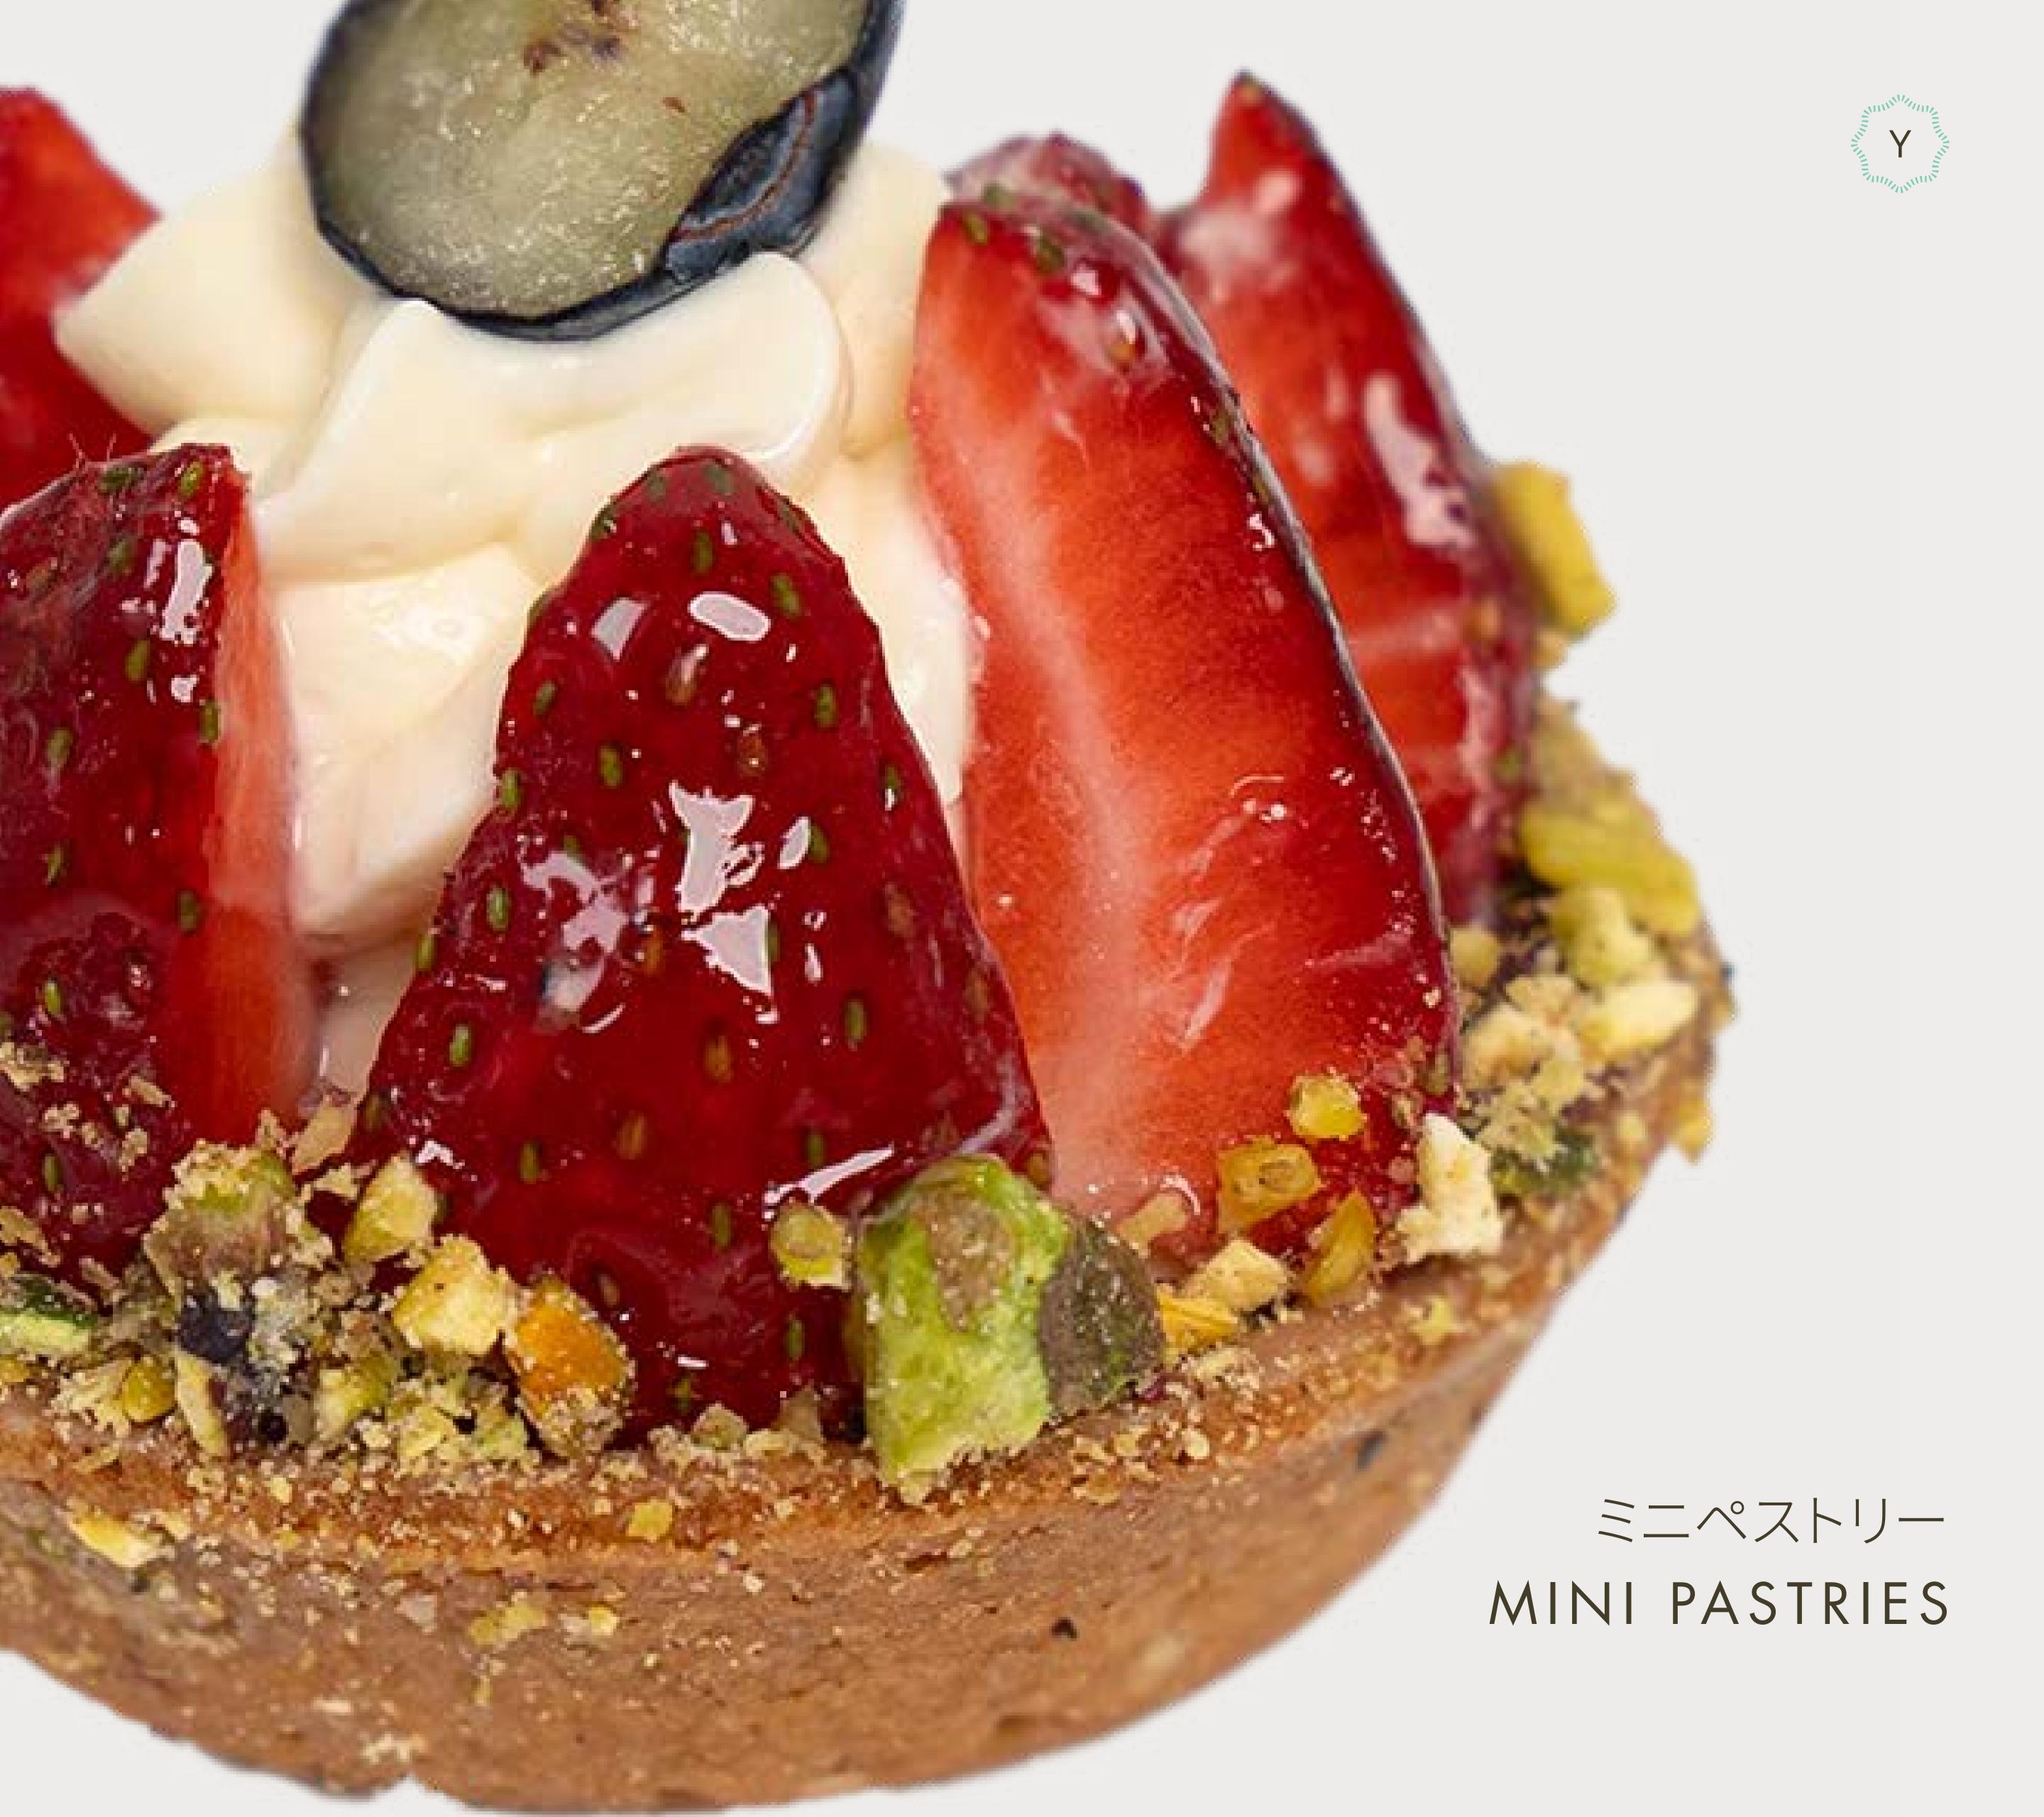

Wheat | Gluten | Soy
Egg | Milk | Almond

Mini Chocolate
Brownie

Moist chocolate brownie
topped dark chocolate
cream and cocoa powder

Wheat | Gluten | Soy
Egg | Milk

Strawberry Tart
Crunchy pie filled vanilla
cream and raspberry sauce
topped fresh strawberry and
pistachio nuts