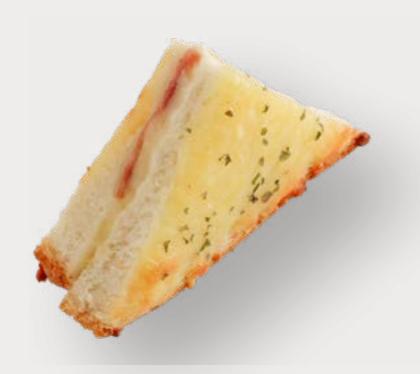

Chicken Panini
Toasted panini with tender chicken breast, cabbage salad, cheddar cheese, & Japanese mayo

Gluten | Egg | Dairy
Soy | Sesame

Vegetarian
Roasted vegetable, cheese
& pesto sauce

Dairy | Gluten