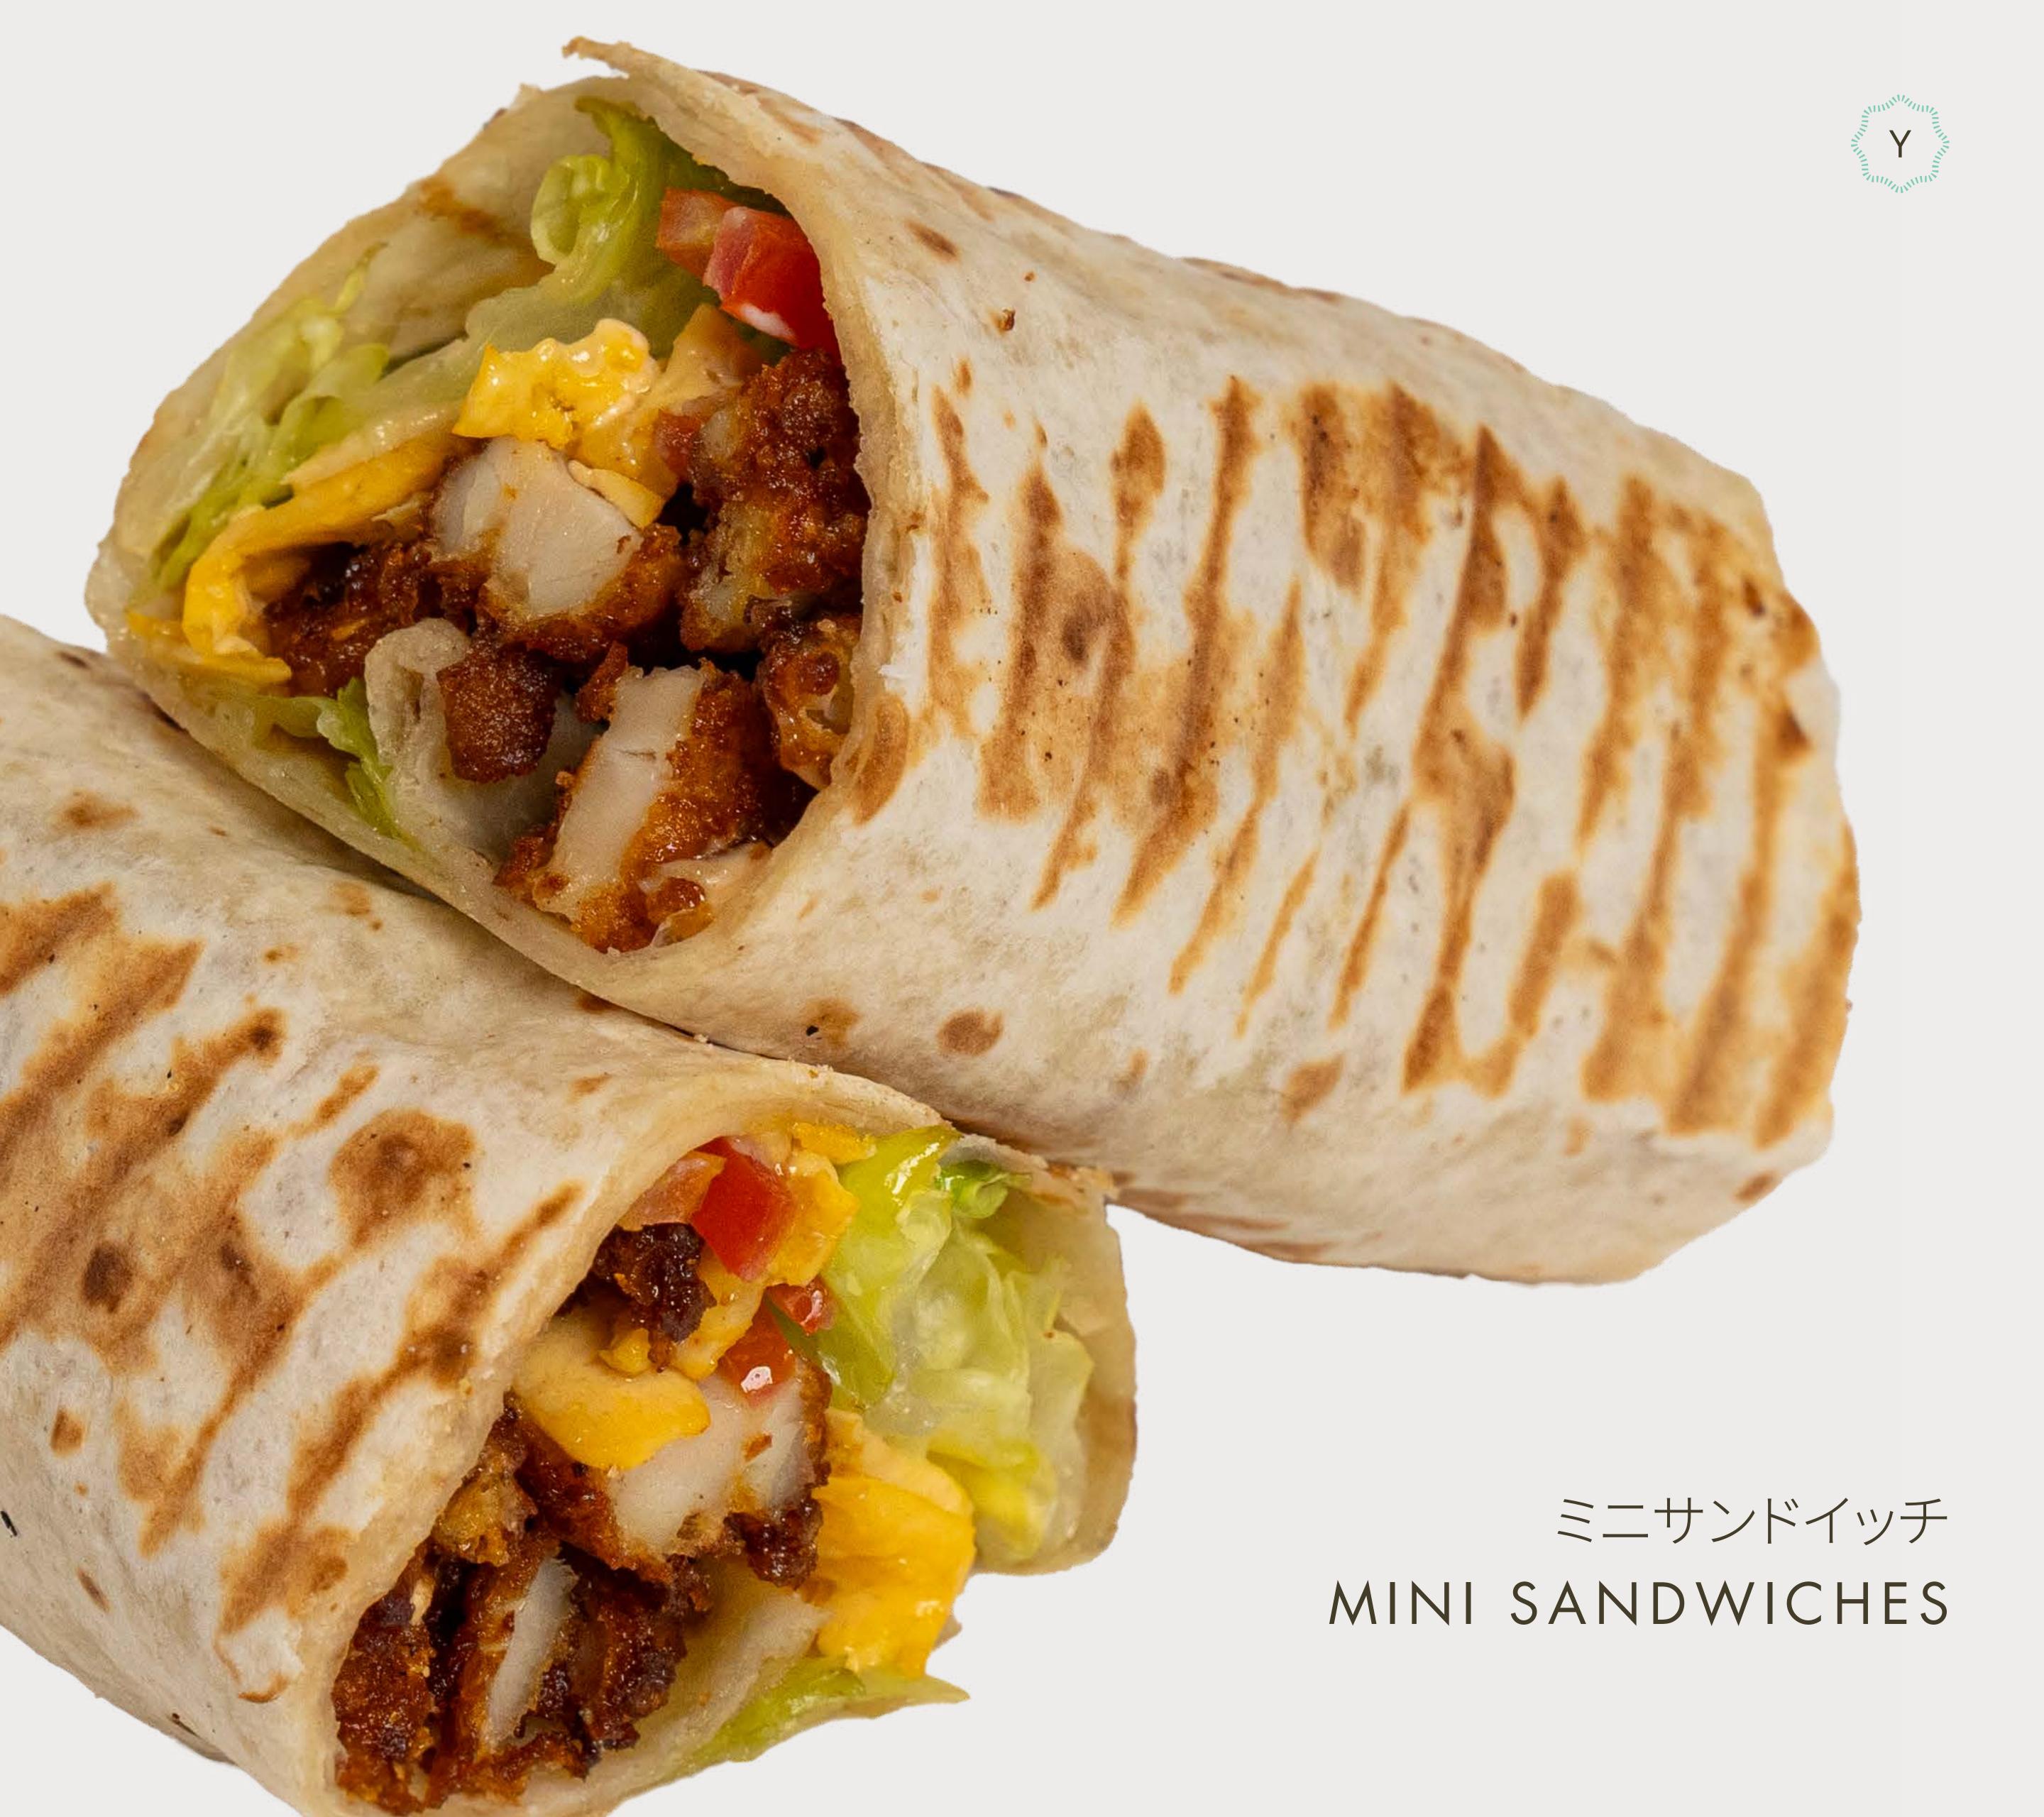

Chicken Wrap
Tortilla with deep fried
chicken, tomato & sriracha
mayo

Gluten | Egg | Dairy Sulfite | Mustard | Soy