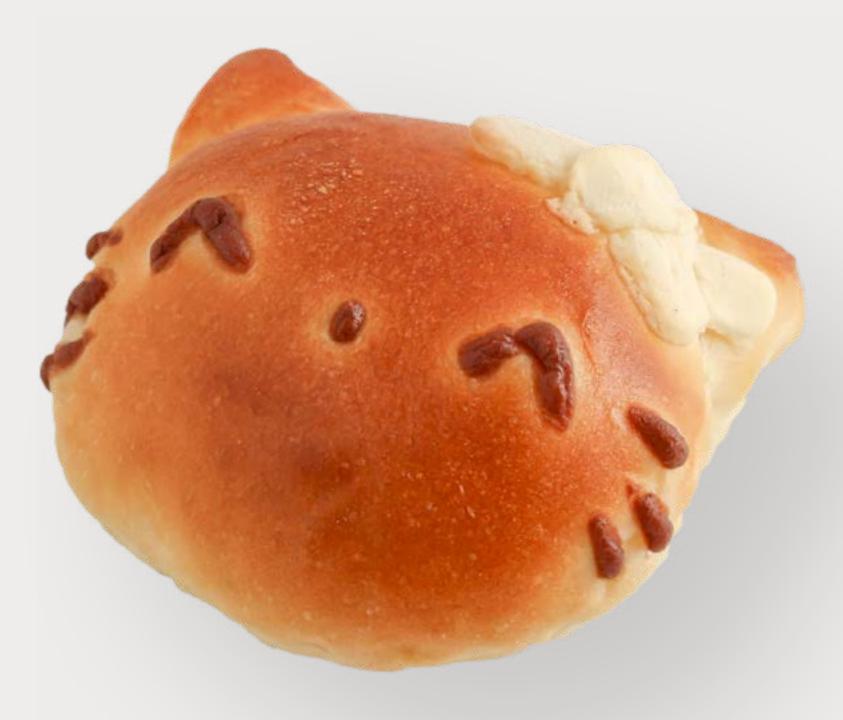

Kitty Nutella
Sweet dough with Nutella
filling

Egg | Milk | Gluten
Hazelnut | Soya

Pikachu

Sweet dough, totoro filling, chocolate icing sugar, & kinder chocolate

Egg | Milk | Soy | Gluten

Minion
Yellow dough with crunchy chocolate cream filling