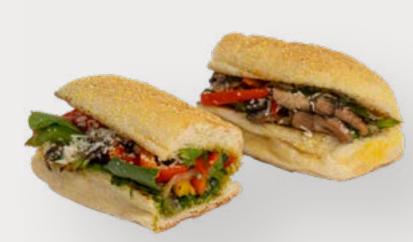

Chicken Panini
Toasted panini with tender chicken breast, cabbage salad, cheddar cheese, & Japanese mayo

Gluten | Egg | Dairy
Soy | Sesame

Vegetarian
Roasted vegetable, cheese
& pesto sauce

Dairy | Gluten

Chicken Wrap
Tortilla with deep fried
chicken, tomato & sriracha
mayo

Gluten | Egg | Dairy Sulfite | Mustard | Soy