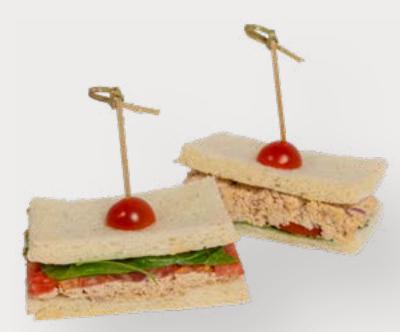

Tuna, japanese mayo & tomato Wheat | Gluten | Milk Fish | Egg

BLT
Turkey bacon, lettuce, tomato & cheese

Wheat | Gluten | Milk
Fish | Egg

Chicken Cutlet
Deep fried chicken &
tomato

Wheat | Gluten
Milk | Egg