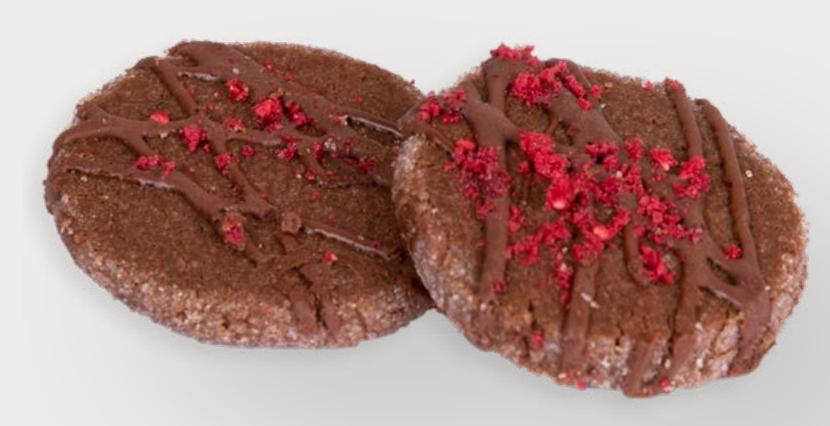

# Chocolate

Shortbread Cookie
Dark chocolate, milk
chocolate, raspberry, sugar,
butter, salt, flour, cocoa, cornflour

Egg | Milk | Wheat Gluten | Soya

ミニサラダ MINI SALAD