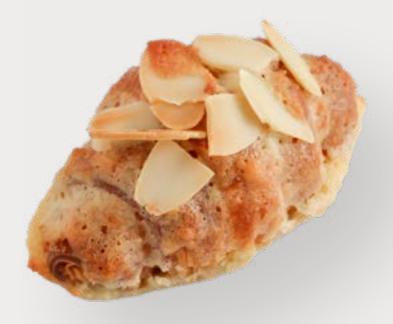

Egg | Milk | Soy | Gluten

Almond Croissant
Croissant with almond
cream & almond slice

Milk | Almond Nuts
Egg | Soy | Gluten

Chocolate Croissant
Croissant with chocolate Plain

Egg | Milk | Soy | Gluten

Plain Croissant
Plain Croissant with first
class butter & selected
ingredient