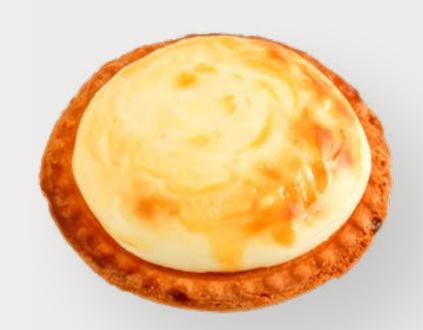

Cheese Tart
Sweet shortcrust pastry tart
filled with creamy cheese

Wheat | Gluten | Egg
Milk | Cheese

Chocolate Tart
Sweet shortcrust pastry tart
filled with chocolate,
cream & cheese

Wheat | Gluten | Egg
Milk | Hazelnut | Soy