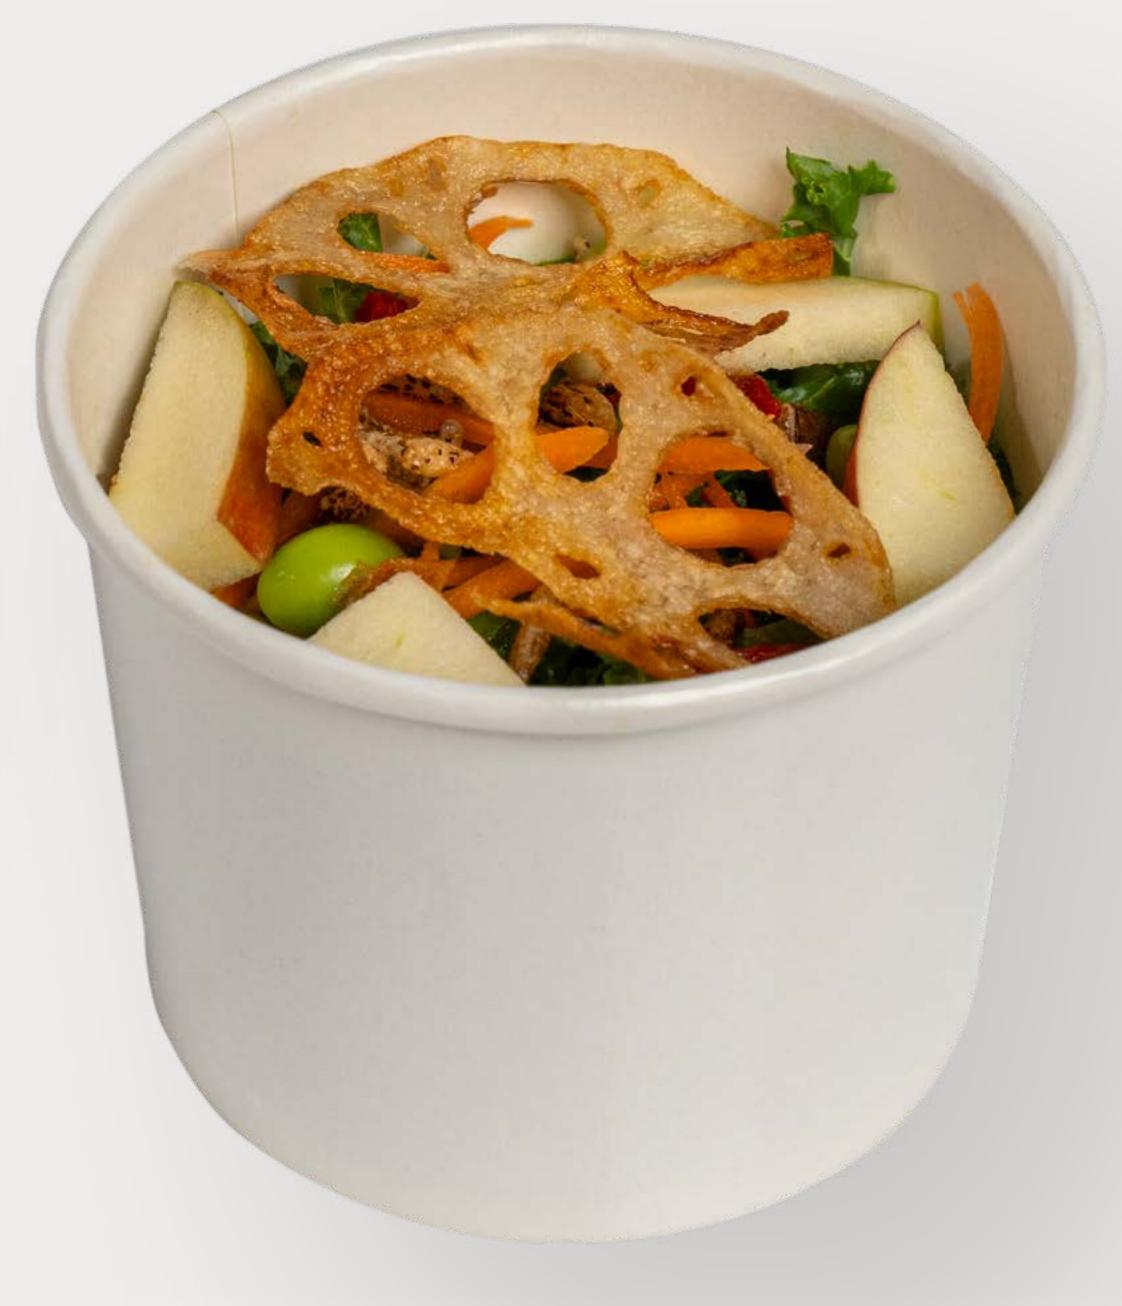

## Kale

Edamame, crispy wild rice, lotus chips, & pink lady apple with goma dressing

Soy | Egg | Sesame | Celery | Gluten