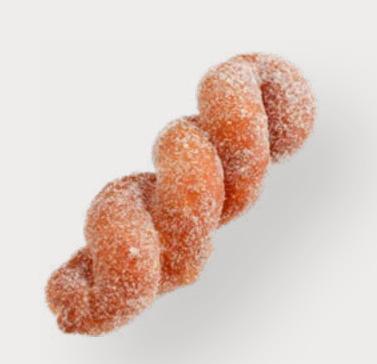

Twisted Doughnut
Simple doughnut with sugar

Egg | Milk | Soy | Gluten

Cinnamon Roll
Bun with cinnamon & custard cream

Egg | Milk | Soy
Gluten | Almond Nuts

Milky Bun
Sweet dough with
condensed milk base &
cream inside