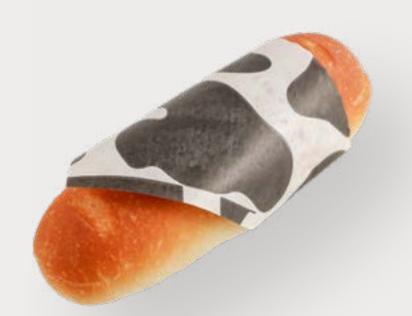

Egg | Milk | Soy | Gluten

Beef Sausage
A classic beef sausage roll
with ketchup & Japanese
mayo on top

Egg | Milk | Soy
Gluten | Celery

Halloumi Bar
Croissant with zaatar,
halloumi cheese & cherry
tomato