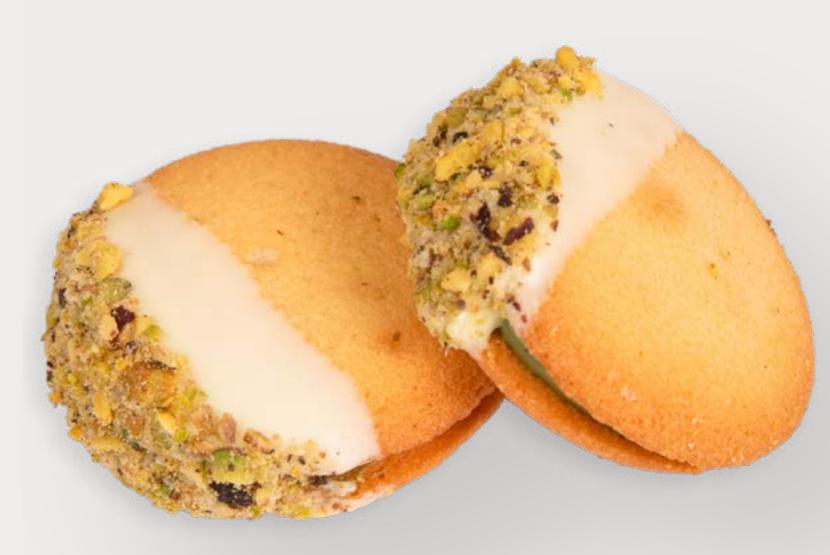

## Pistachio Cookie

Pistachio, white chocolate, butter, sugar, egg, salt, flour, vanilla

Egg | Milk | Wheat Gluten | Soya | Pistachio Nuts