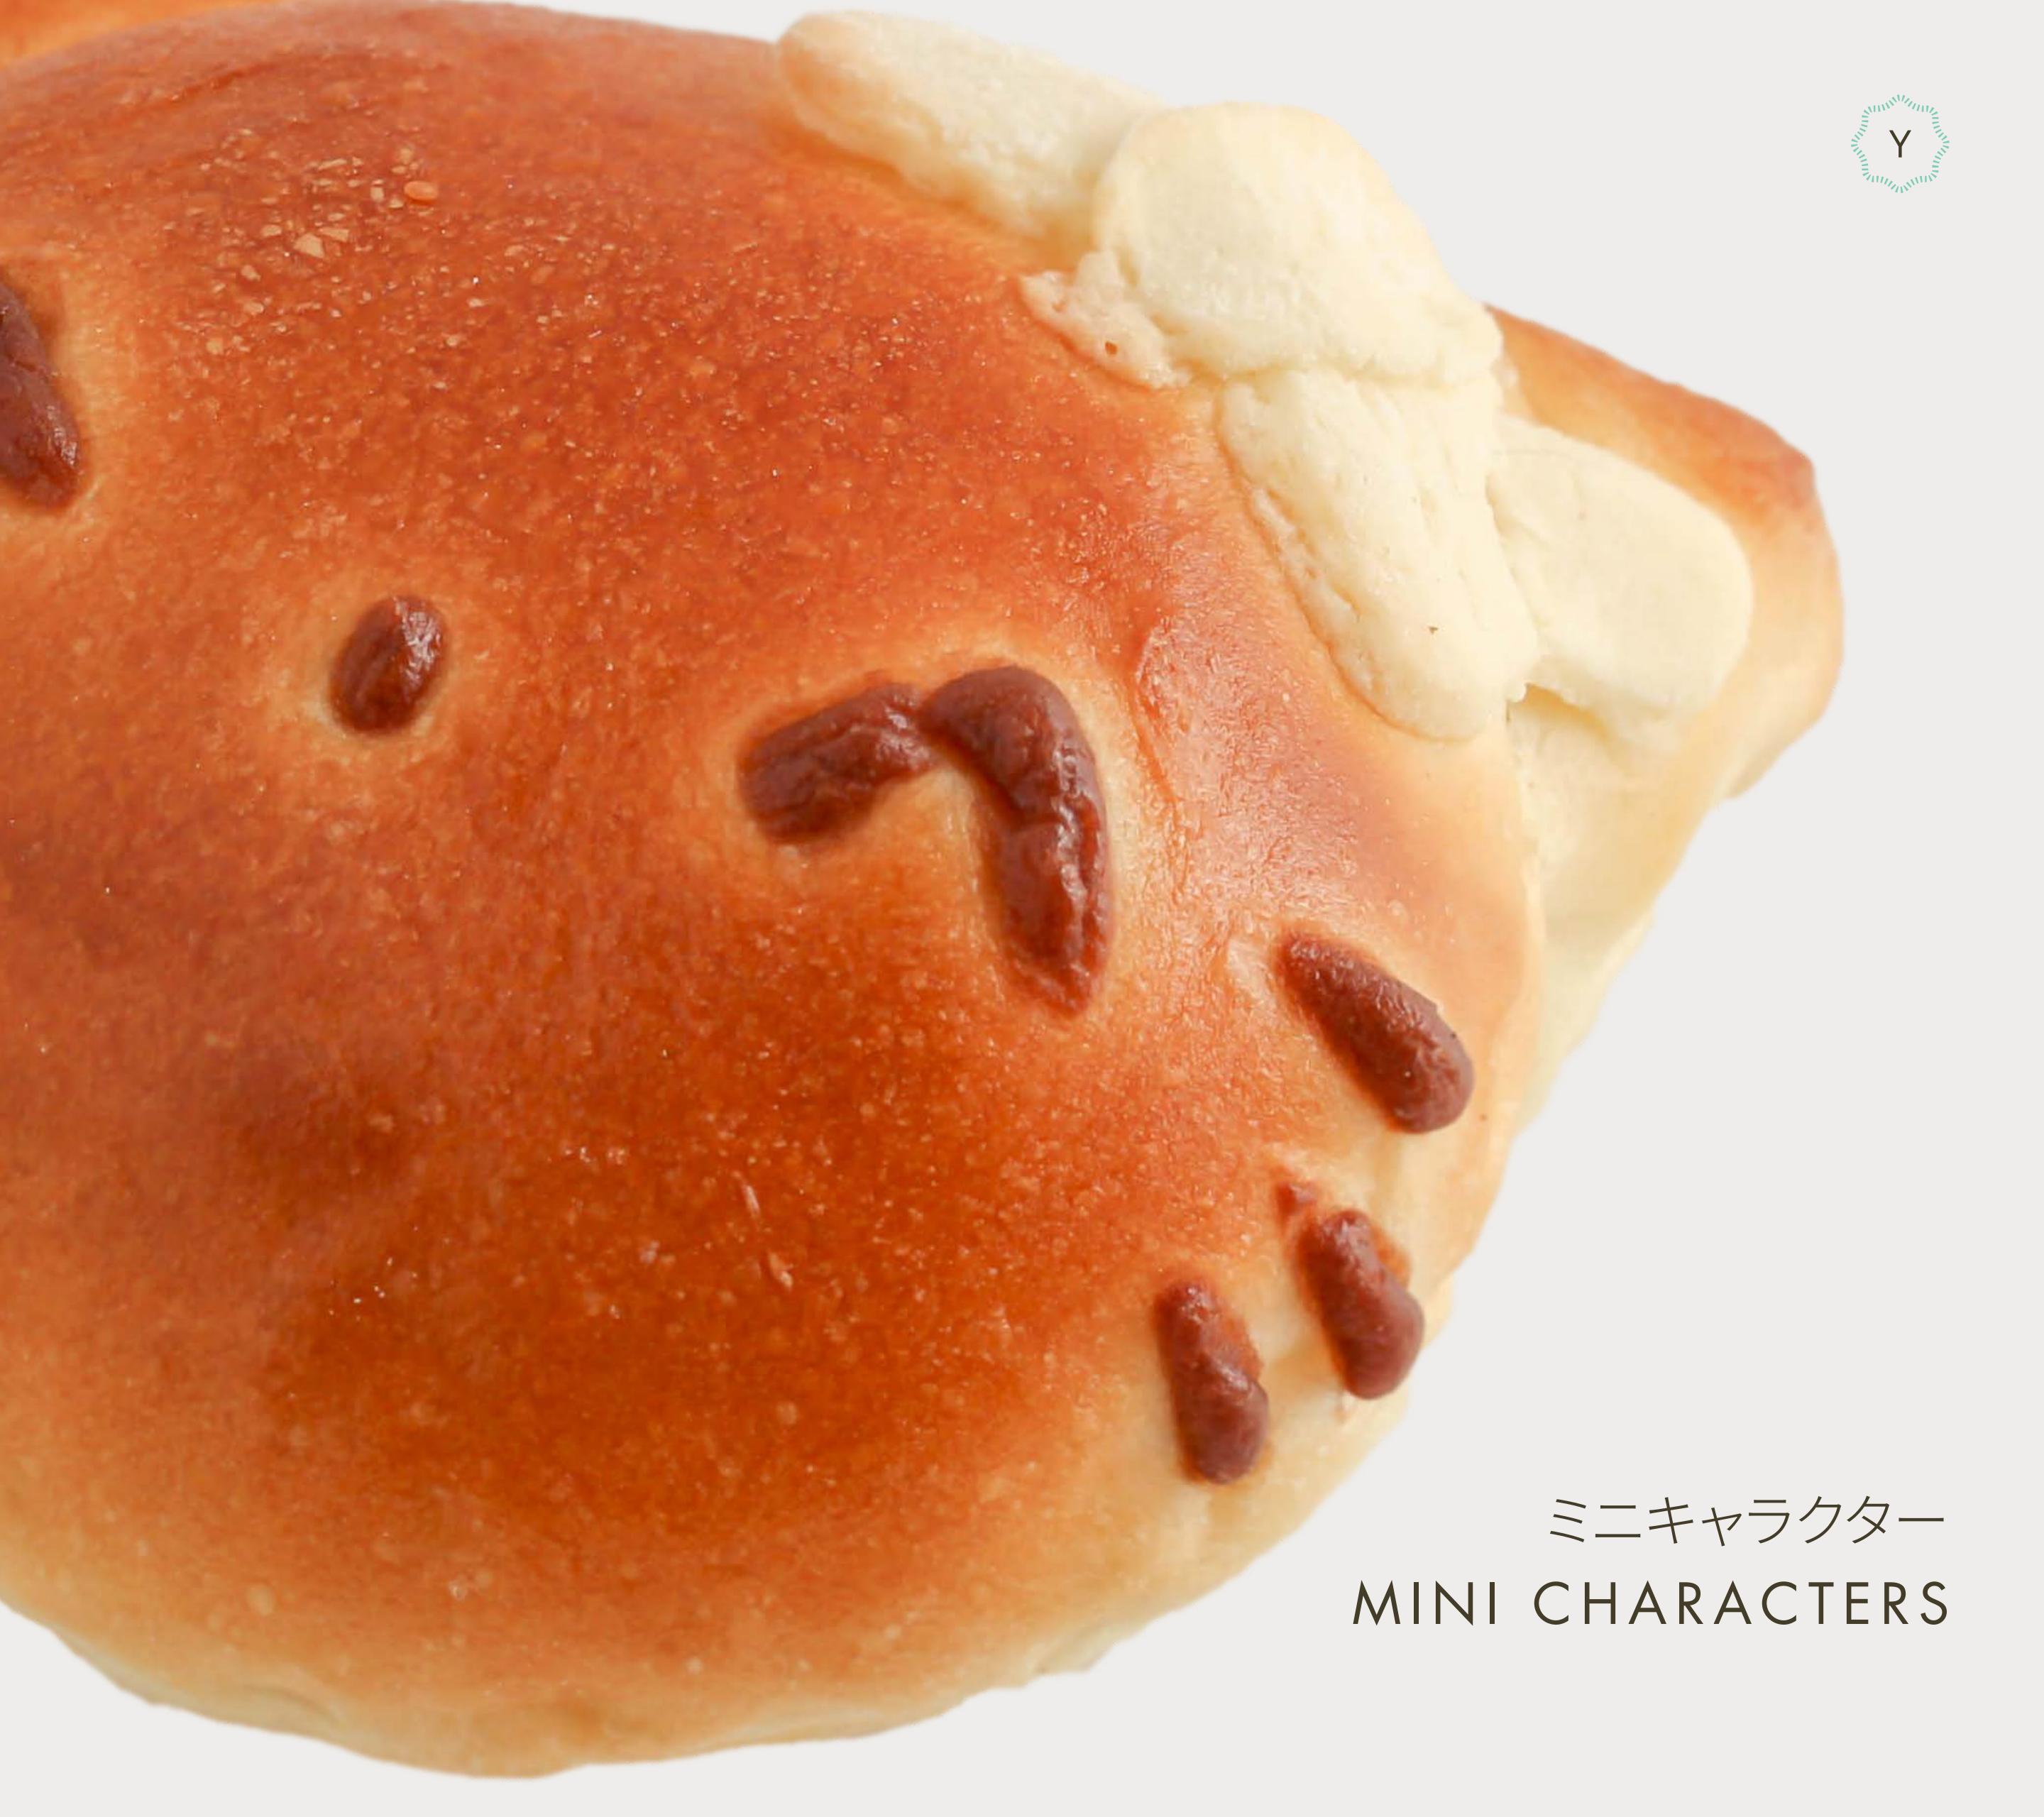

Kitty Nutella
Sweet dough with Nutella
filling

Egg | Milk | Gluten
Hazelnut | Soya

Pikachu

Sweet dough, totoro filling, chocolate icing sugar, & kinder chocolate

Egg | Milk | Soy | Gluten

Minion
Yellow dough with crunchy chocolate cream filling