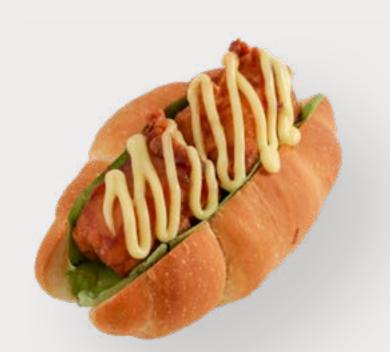

Egg | Milk | Soy | Gluten

Beef Sausage
A classic beef sausage roll
with ketchup & Japanese
mayo on top

Egg | Milk | Soy
Gluten | Celery

Halloumi Bar
Croissant with zaatar,
halloumi cheese & cherry
tomato