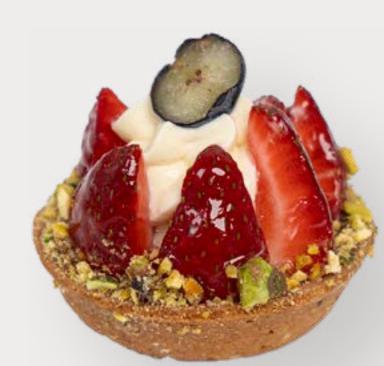

Wheat | Gluten | Soy
Egg | Milk | Almond

Mini Chocolate
Brownie

Moist chocolate brownie
topped dark chocolate
cream and cocoa powder

Wheat | Gluten | Soy
Egg | Milk

Strawberry Tart
Crunchy pie filled vanilla
cream and raspberry sauce
topped fresh strawberry and
pistachio nuts