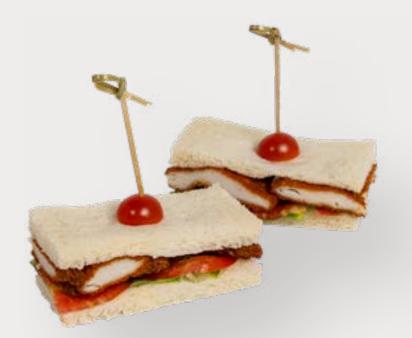

Tuna, japanese mayo & tomato Wheat | Gluten | Milk Fish | Egg

BLT
Turkey bacon, lettuce, tomato & cheese

Wheat | Gluten | Milk
Fish | Egg

Chicken Cutlet
Deep fried chicken &
tomato

Wheat | Gluten
Milk | Egg