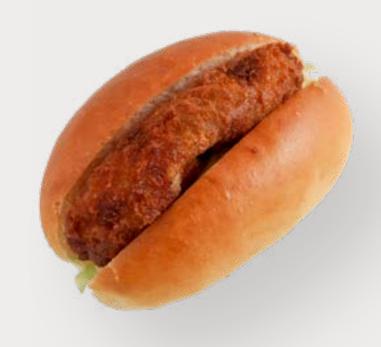

Egg | Milk | Soy | Gluten

Croquette Bun
Mashed potatoes &fried
minced beef on a fluffy bun

Egg | Milk | Soy | Gluten

Croque Monsieur
Toast with turkey ham,
béchamel sauce & cheese
toast

Feta & Olive
Croissant with feta cheese,
green onions & tomato