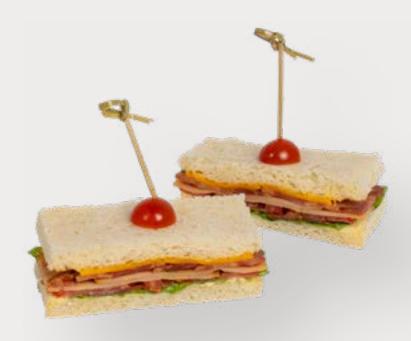

Tuna, japanese mayo & tomato Wheat | Gluten | Milk Fish | Egg

BLT
Turkey bacon, lettuce, tomato & cheese

Wheat | Gluten | Milk
Fish | Egg

Chicken Cutlet
Deep fried chicken &
tomato

Wheat | Gluten
Milk | Egg