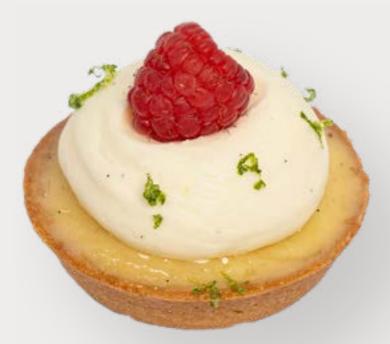

Yuzu Tart
Crunchy pie filled yuzu light
cream and vanilla cream

Wheat | Gluten | Soy
Egg | Milk | Almond

Mango Tart
Crunchy pie filled custard
cream and coconut topped
cubes fresh mango mixed
mango sauce