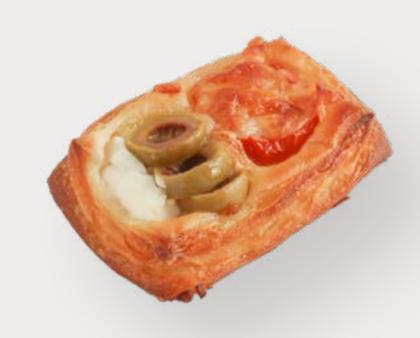

Egg | Milk | Soy | Gluten

Croquette Bun
Mashed potatoes &fried
minced beef on a fluffy bun

Egg | Milk | Soy | Gluten

Croque Monsieur
Toast with turkey ham,
béchamel sauce & cheese
toast

Feta & Olive
Croissant with feta cheese,
green onions & tomato