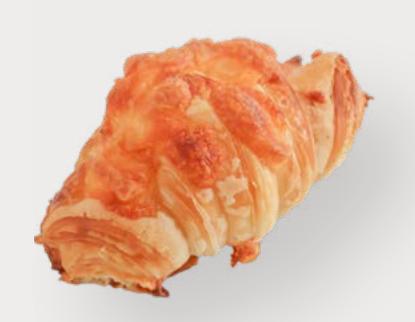

Yamanote Croissant
croissant, cream cheese
& custard cream

Wheat | Gluten | Milk | Egg

Rose Croissant
croissant, strawberry filling
& rose flavor icing

Egg | Milk | Soy
Almond Nuts | Pistachio Nuts

Blueberry Croissant
Croissant with custard &
blueberry jam