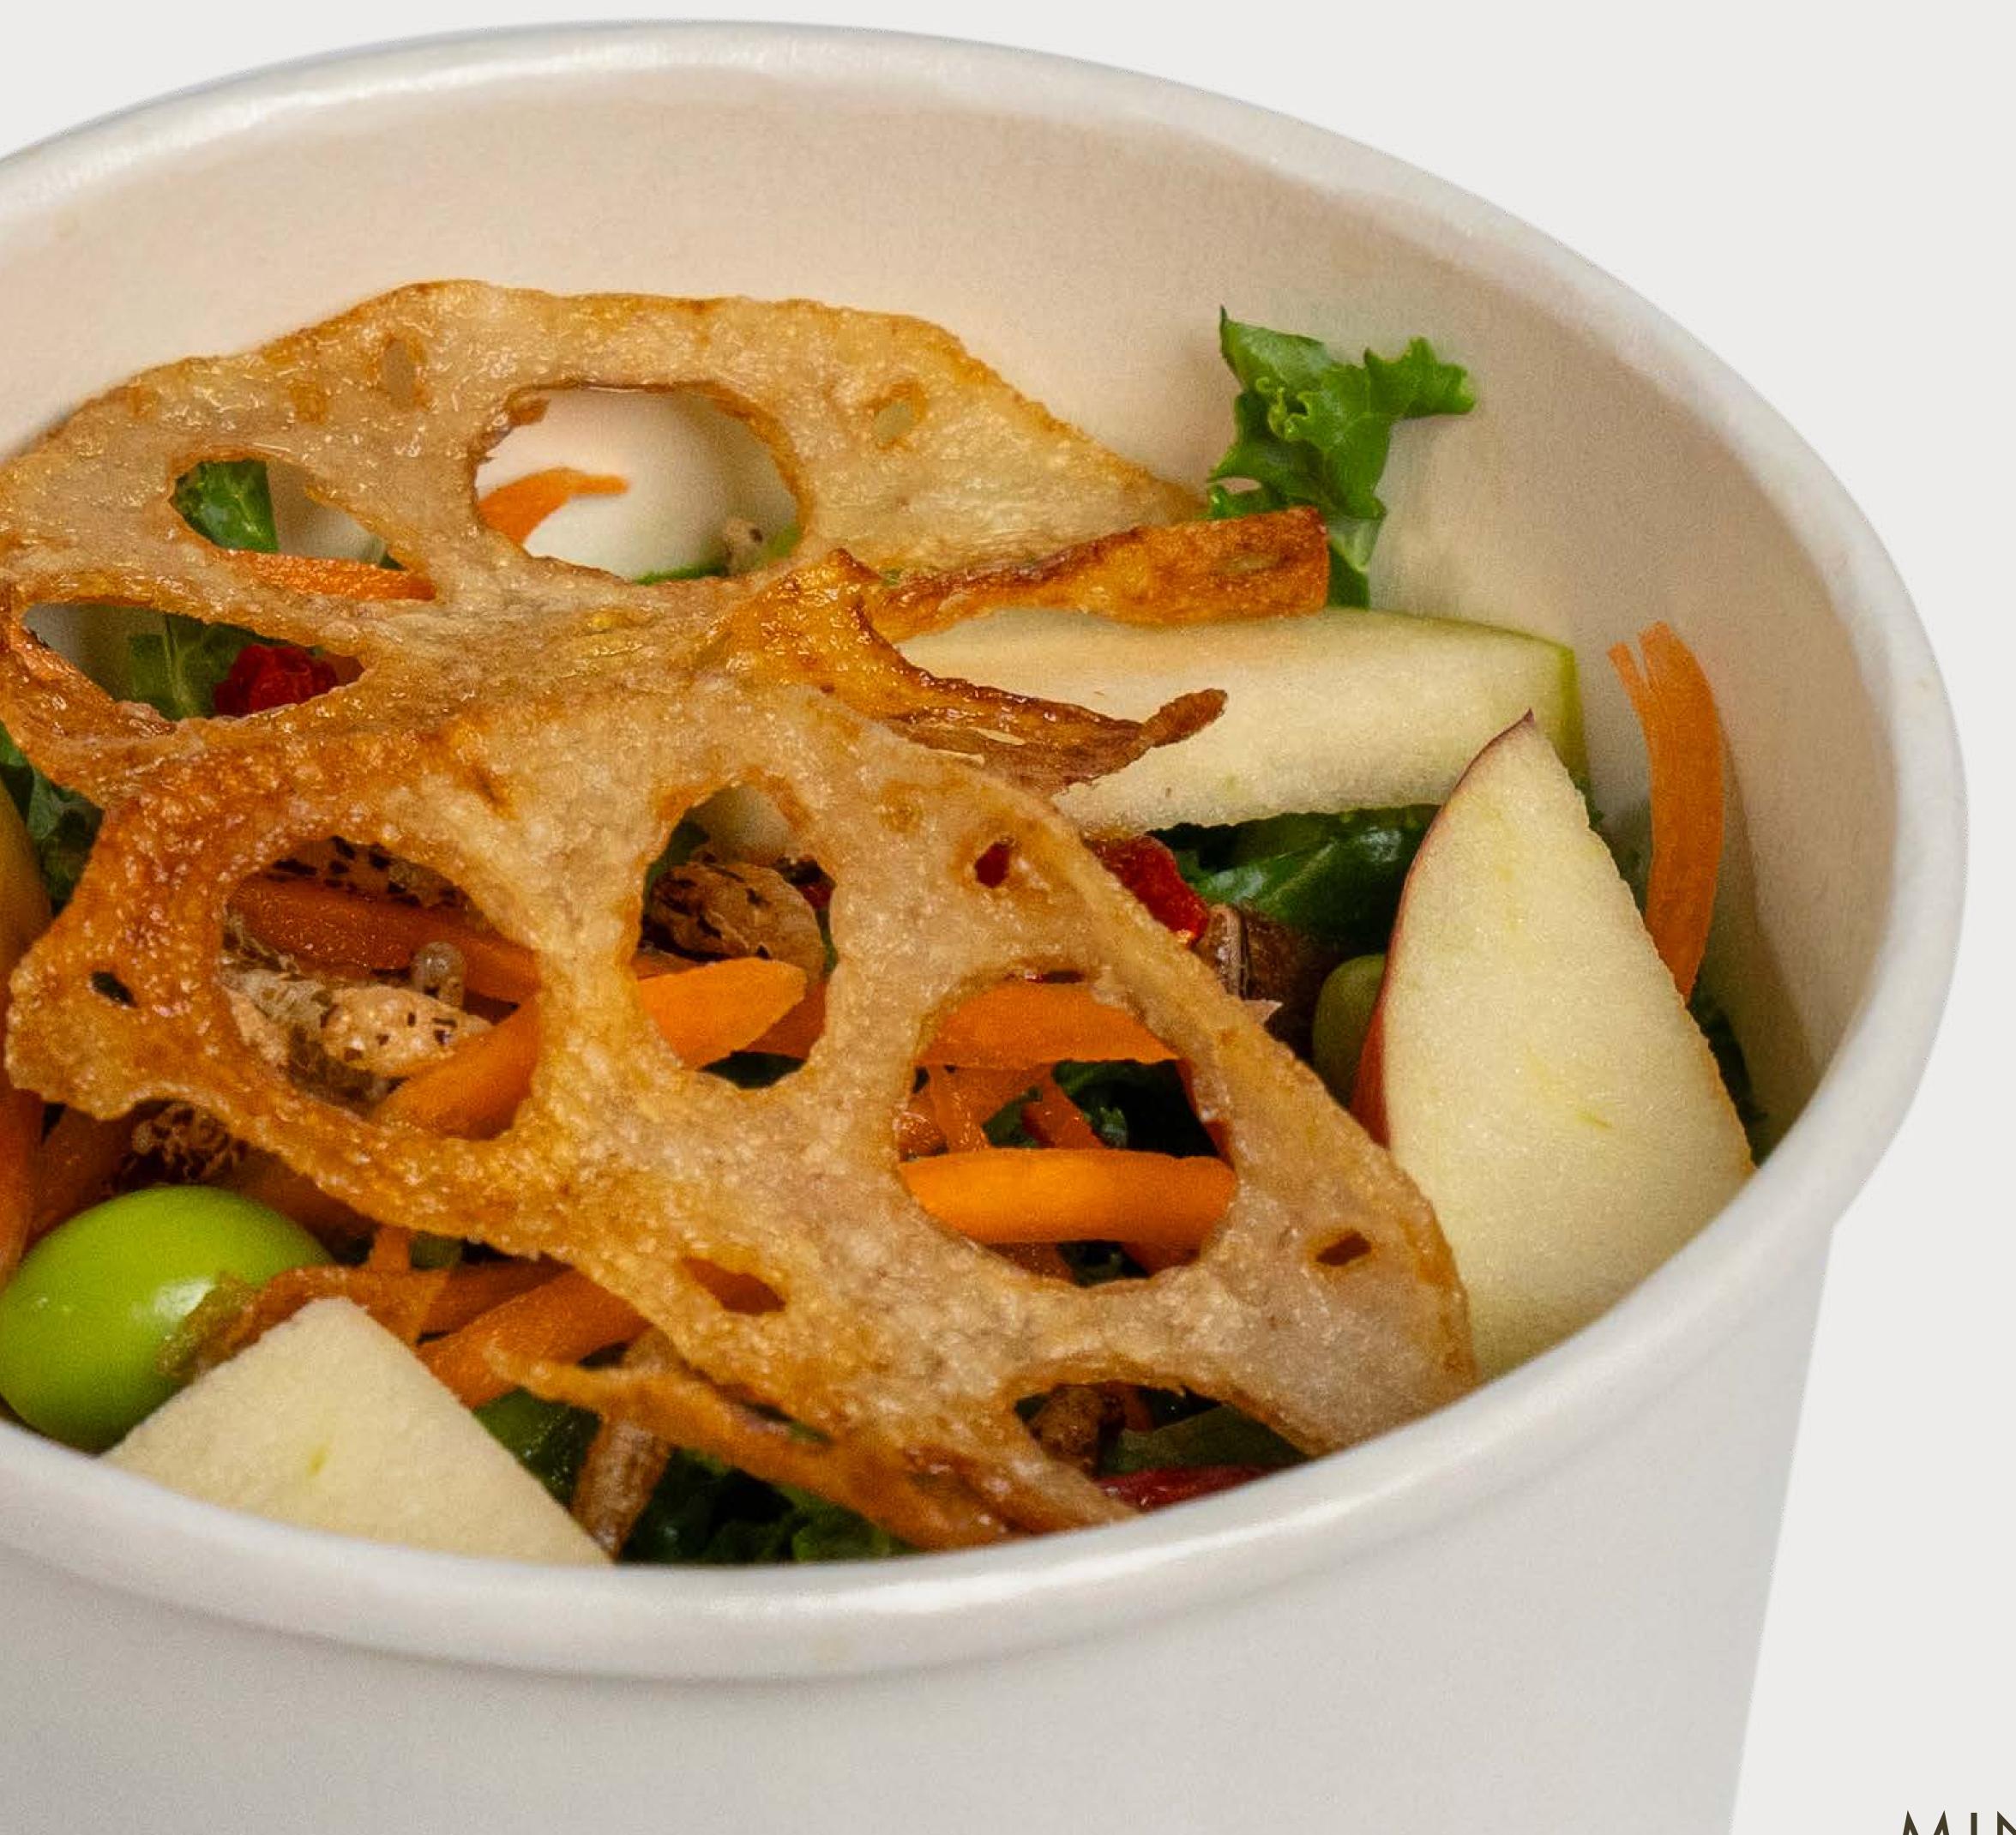

## Kale

Edamame, crispy wild rice, lotus chips, & pink lady apple with goma dressing

Soy | Egg | Sesame | Celery | Gluten