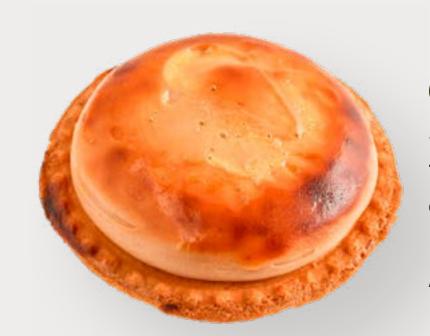

Cheese Tart
Sweet shortcrust pastry tart
filled with creamy cheese

Wheat | Gluten | Egg
Milk | Cheese

Chocolate Tart
Sweet shortcrust pastry tart
filled with chocolate,
cream & cheese

Wheat | Gluten | Egg
Milk | Hazelnut | Soy