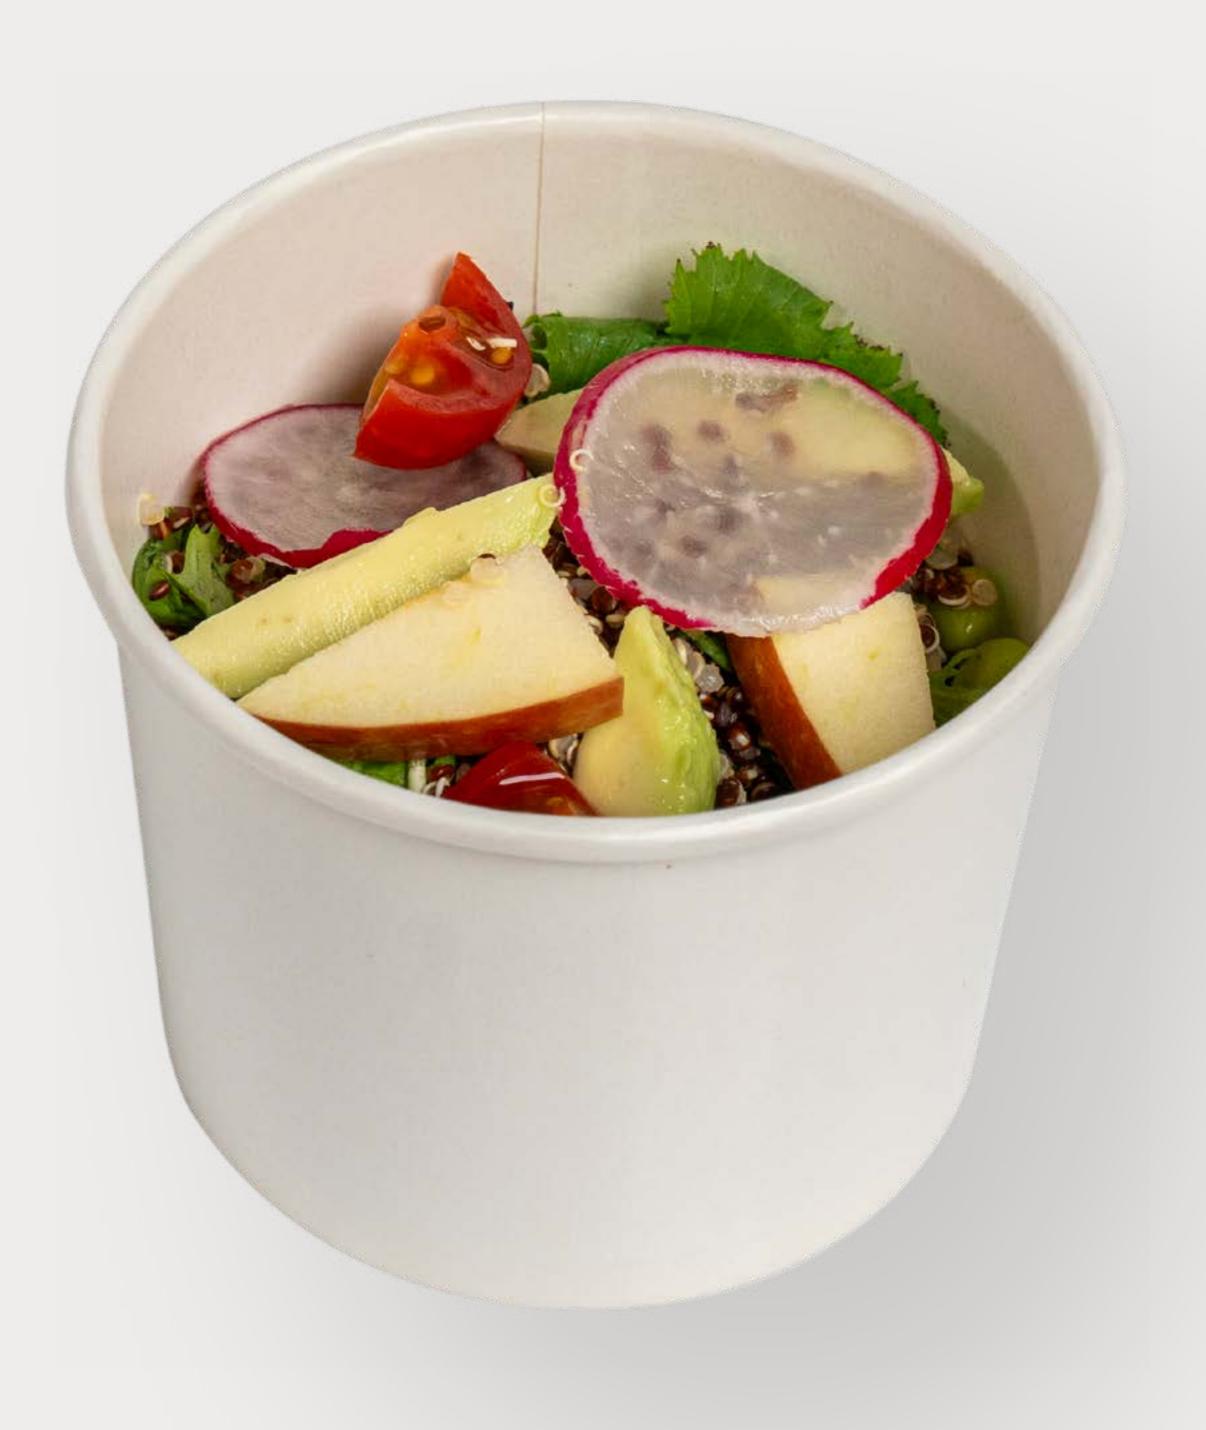

#### Quinoa

Fluffy organic quinoa tossed with roasted almonds, cherry tomatoes, cucumber, green apple, avocado, & beetroot

Almond | Gluten | Milk Gluten