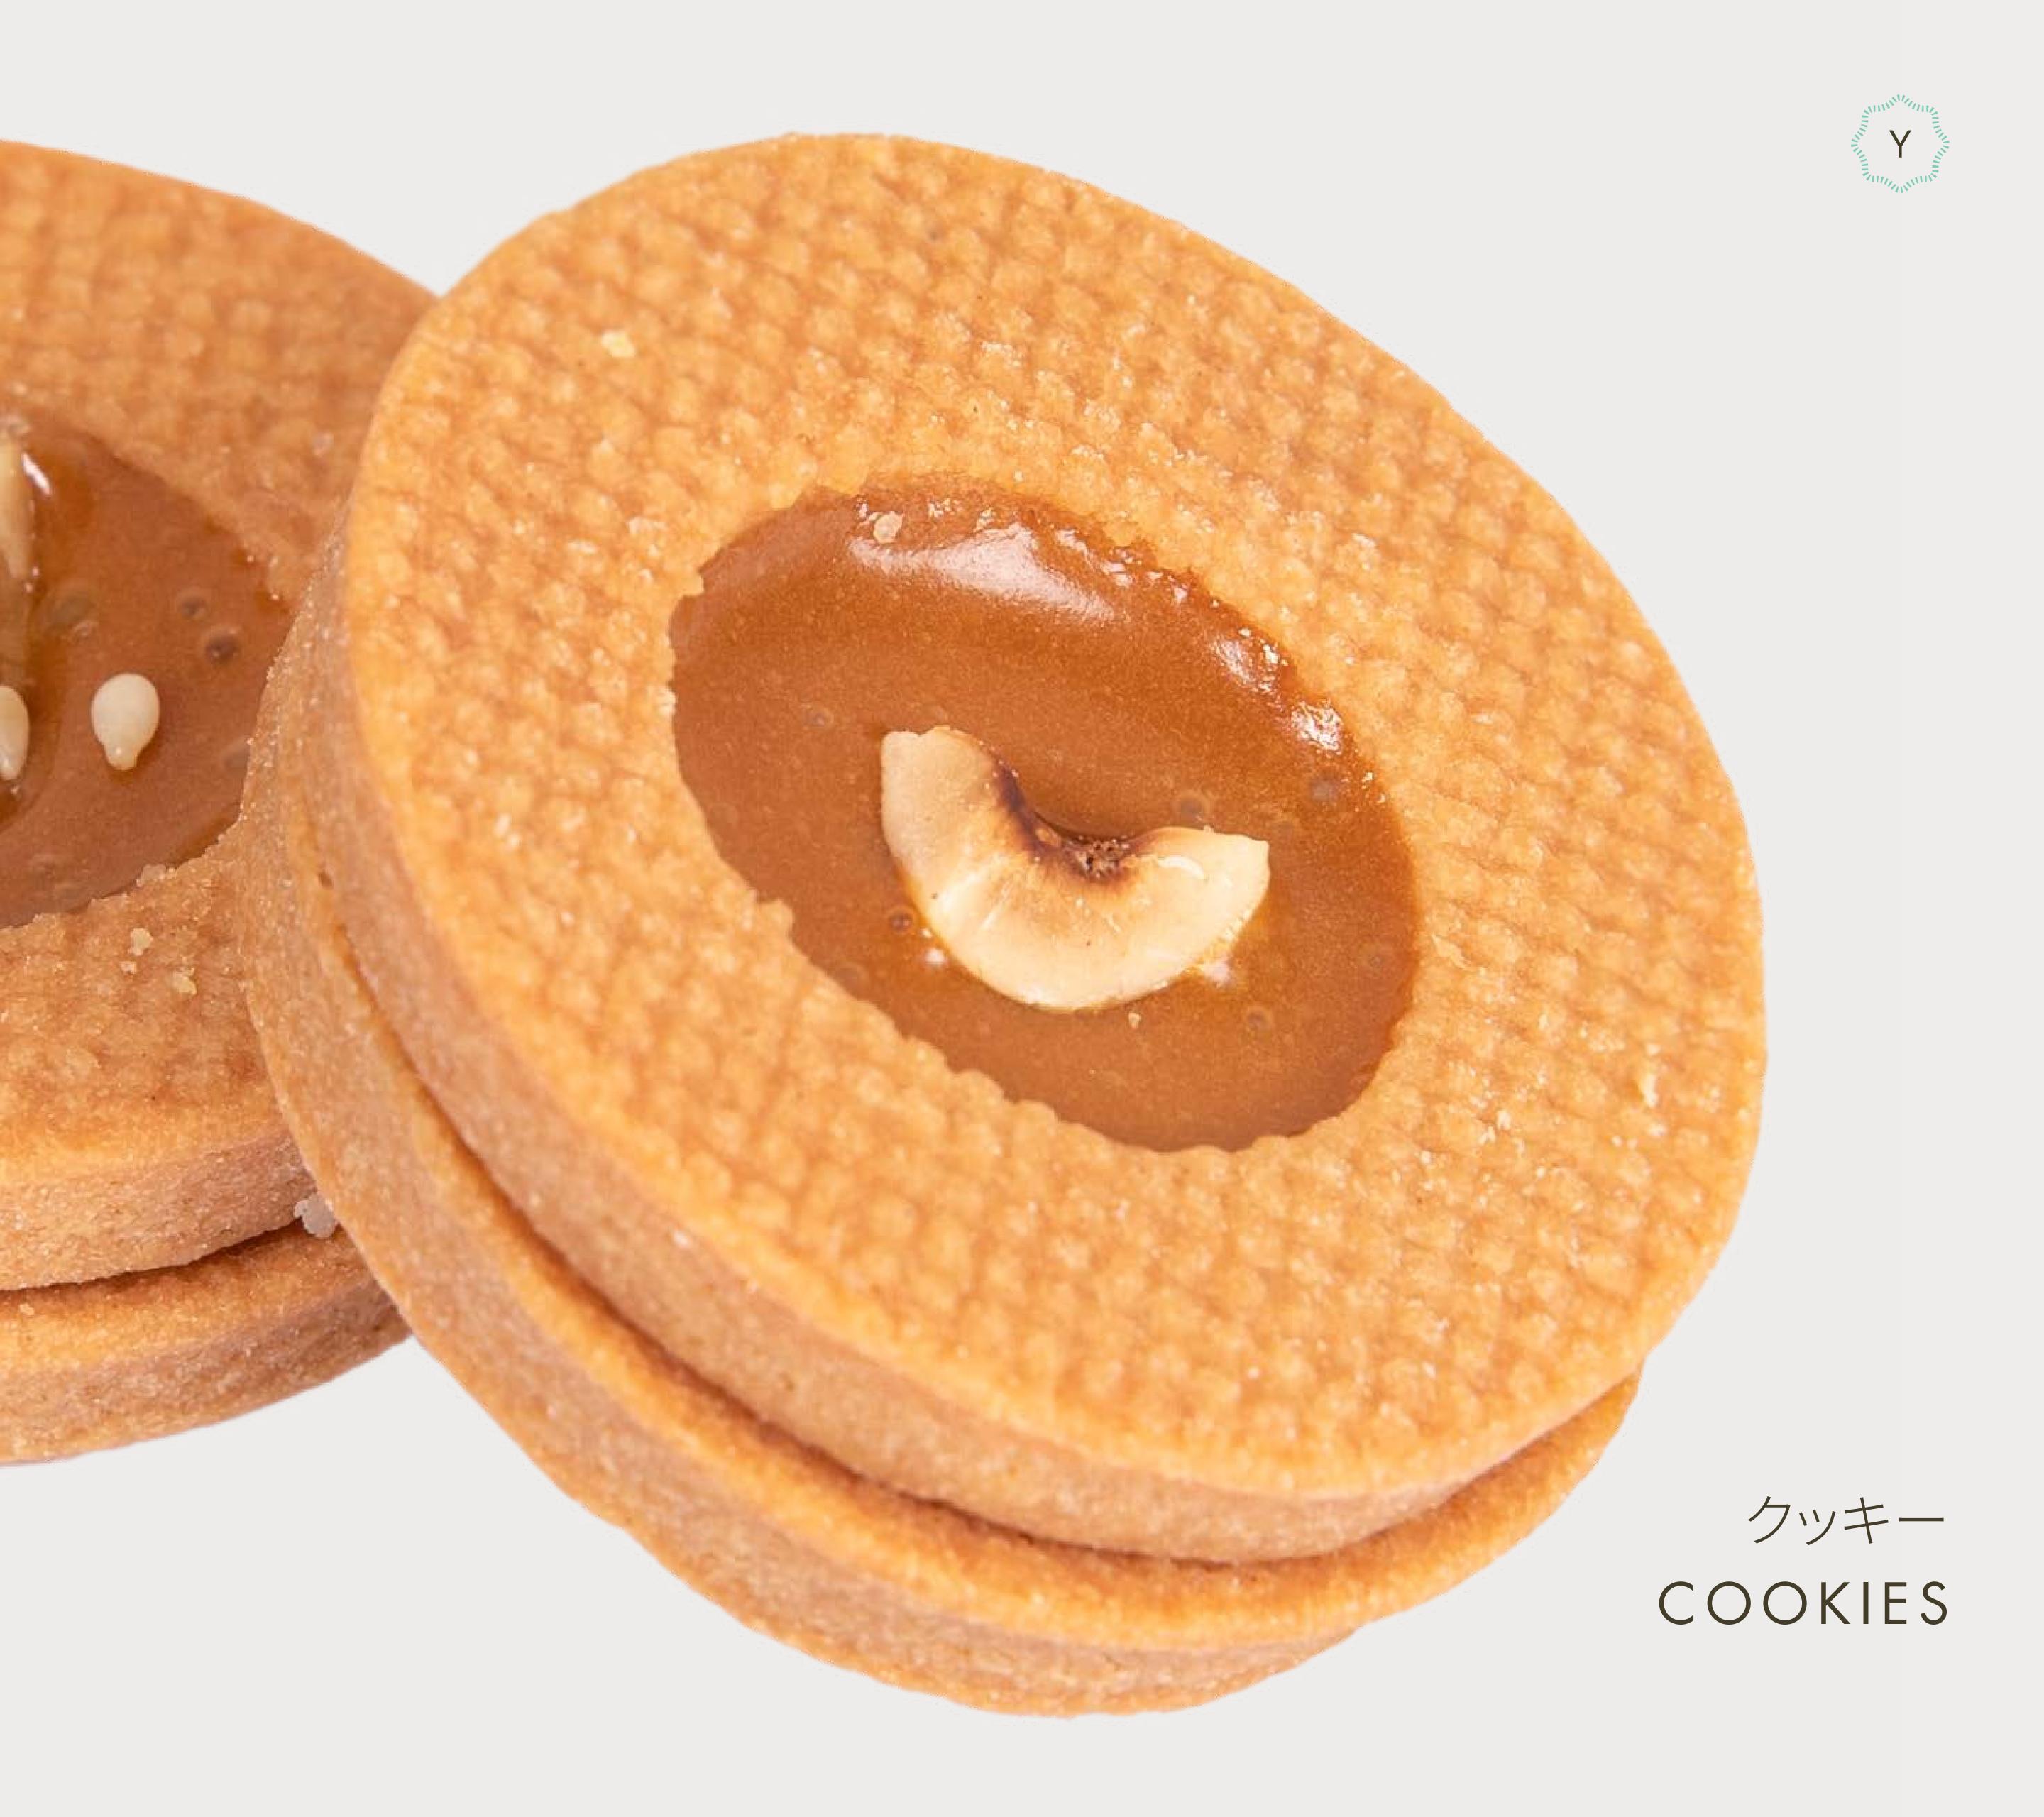

## Salted Caramel Cookie

Hazelnut, butter, sugar, flour, egg, vanilla, salt, cream, white chocolate

Egg | Milk | Wheat Gluten | Soya | Hazelnut