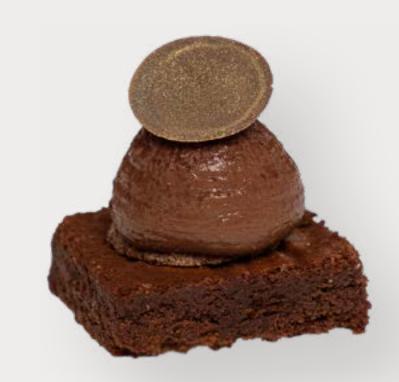

Wheat | Gluten | Soy
Egg | Milk | Almond

Mini Chocolate
Brownie

Moist chocolate brownie
topped dark chocolate
cream and cocoa powder

Wheat | Gluten | Soy
Egg | Milk

Strawberry Tart
Crunchy pie filled vanilla
cream and raspberry sauce
topped fresh strawberry and
pistachio nuts