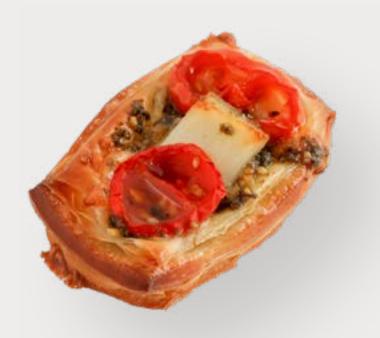

Egg | Milk | Soy | Gluten

Beef Sausage
A classic beef sausage roll
with ketchup & Japanese
mayo on top

Egg | Milk | Soy
Gluten | Celery

Halloumi Bar
Croissant with zaatar,
halloumi cheese & cherry
tomato