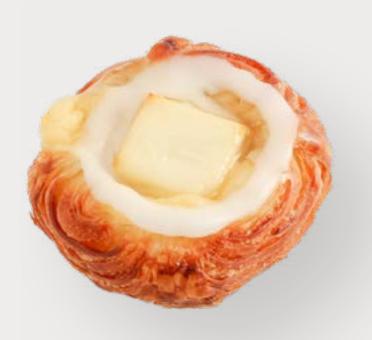

Egg | Milk | Soy | Gluten

Red Fruit Bar
Croissant with custard,
almond cream & 3 kinds of
fresh fruits

Egg | Milk | Soy
Gluten | Almond Nuts

Custard Pie
Roll filled with custard
whipping cream

Egg | Milk | Soy | Gluten